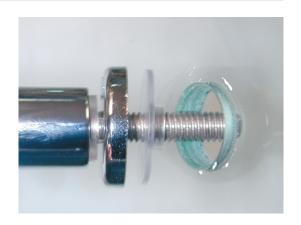

From the outside of the door, position the handle through the holes in the glass.

Ensure the hole in the glass is well covered by the PVC and the flat washers.

Slide Washer PVC 21 mm, then Flat washer followed by the washer PVC 12.5 mm, onto each grub screw.