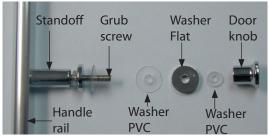

## **INSTALLATION GUIDE**

Unpack handle, and check if any components are missing. Handle rail (x1)
Standoff (x2)
Washer PVC 12.5 mm (x4)
Washer flat (x4)
Washer PVC 21 mm (x4)
Door knob (x2)

Remove handle knob and washers of both grub screws as shown picture on the right.