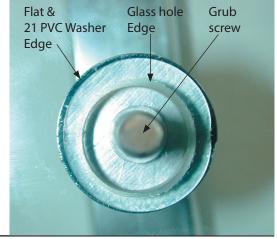

From the outside of the door, position the handle through the holes in the glass.

Ensure the hole in the glass is well covered by the PVC and the flat washers.

Slide Washer PVC 21 mm, then Flat washer followed by the washer PVC 12.5 mm, onto each grub screw.