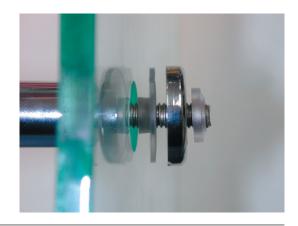

## **INSTALLATION GUIDE**

Unpack handle, and check if any components are missing. Handle rail (x1)
Standoff (x2)
Washer PVC 12.5 mm (x4)
Washer flat (x4)
Washer PVC 21 mm (x4)
Door knob (x2)

Remove handle knob and washers of both grub screws as shown picture on the right.

From the outside of the door, position the handle through the holes in the glass.

Ensure the hole in the glass is well covered by the PVC and the flat washers.

Slide Washer PVC 21 mm, then Flat washer followed by the washer PVC 12.5 mm, onto each grub screw.