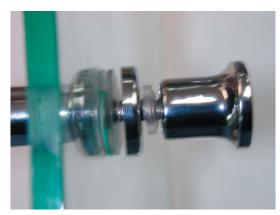

From the outside of the door, position the handle through the holes in the glass.

Ensure the hole in the glass is well covered by the PVC and the flat washers.

Slide Washer PVC 21 mm, then Flat washer followed by the washer PVC 12.5 mm, onto each grub screw.

Fit both door knobs and tighten to secure handle in place..