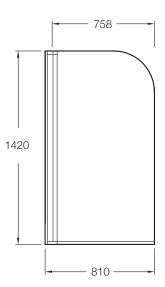

to install.

Optional Acrylic bath
Accessories 40mm bath waste

Duracryl Bath Wall 1450mm height (flat or moulded)

Adhesive pack

flat pack timber bath frame

Apron panel Bath Pillow

Screen Height 1420mm

| Product                | 800 x 1420mm |                          |
|------------------------|--------------|--------------------------|
| Bath Screen            | C0655A-0     |                          |
| 1520mm Duo Bath Combo* | 45917A-0     | Flat Wall                |
|                        | 23823A-0     | Corner Contour Plus Wall |
|                        | 31220A-0     | Side Recessed Wall       |
| 1670mm Duo Bath Combo* | 45916A-0     | Flat Wall                |
|                        | 23822A-0     | Corner Contour Plus Wall |
|                        | 31219A-0     | Side Recessed Wall       |