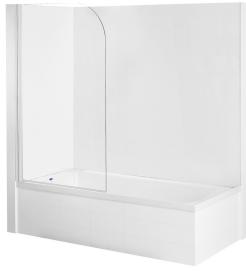

## Englefield Standard Bath Screen

Save space by installing your shower over bath and keep water inside with a clean-looking glass screen that is simple to install and easy to clean.

Note: Tapware and accessories illustrated are not included

Colour/Finish White hinge

Material 6mm toughened safety glass

Features Fully reversible glass door for use at either end

of the bath.

Screen pivots both ways for easy cleaning and access

to taps.

Flexible drip edge seal to deflect water inwards. Full length hinge makes it strong and easy

to install.

Optional Acrylic bath
Accessories 40mm bath waste

Duracryl Bath Wall 1450mm height (flat or moulded)

Adhesive pack

flat pack timber bath frame

Apron panel Bath Pillow

Screen Height 1420mm

| Product                | 800 x 1420mm |                          |
|------------------------|--------------|--------------------------|
| Bath Screen            | C0655A-0     |                          |
| 1520mm Duo Bath Combo* | 45917A-0     | Flat Wall                |
|                        | 23823A-0     | Corner Contour Plus Wall |
|                        | 31220A-0     | Side Recessed Wall       |
| 1670mm Duo Bath Combo* | 45916A-0     | Flat Wall                |
|                        | 23822A-0     | Corner Contour Plus Wall |
|                        | 31219A-0     | Side Recessed Wall       |