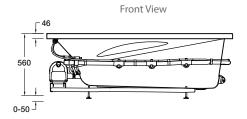

Included Components Steel support frame with adjustable feet

Bodyguard® safety valve Studio Pillow (Charcoal)

| Size         | External Dimensions (mm) |       |         | Internal Dimensions (mm) |                       |             | Volume (L)    |
|--------------|--------------------------|-------|---------|--------------------------|-----------------------|-------------|---------------|
|              | Length                   | Width | Depth   | Max Bathing<br>Depth     | Seating<br>Base Width | Base Length | Full Capacity |
| 1670 x 760mm | 1668                     | 757   | 560 min | 505                      | 440                   | 1230        | 400           |