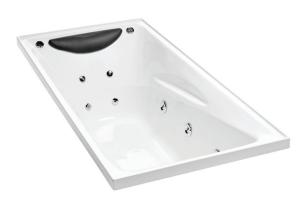

## Studio II™ 1670 Rectangular Spa Bath

The Studio Rectangular Spa is extra deep with contoured lumbar support, arm rests and 10 adjustable body massage jets.

Colour/Finish White

Material Duracryl® Acrylic

Fittings Chrome jets

Chrome suction cover

**Controls** Electronic switch. Manual airflow control

Pump H

Number of Jets 10 adjustable jets: 4 back jets and 6 body jets

**Upstand** 12.5mm upstand for watertightness

Included Components Steel support frame with adjustable feet

Bodyguard® safety valve Studio Pillow (Charcoal)

| Size         | External Dimensions (mm) |       |         | Internal Dimensions (mm) |                       |             | Volume (L)    |
|--------------|--------------------------|-------|---------|--------------------------|-----------------------|-------------|---------------|
|              | Length                   | Width | Depth   | Max Bathing<br>Depth     | Seating<br>Base Width | Base Length | Full Capacity |
| 1670 x 760mm | 1668                     | 757   | 560 min | 505                      | 440                   | 1230        | 400           |