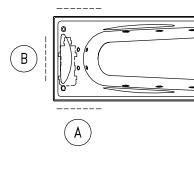

| Product                         | Chrome jets   |
|---------------------------------|---------------|
| 1670 x 760mm<br>Pump Access ABC | 1063A-ABCP5-0 |

**Pump Access Positions** 

Side View

All measurements shown are in millimetres. Sizes are approximate. 1183748-A04-B Aug 2021