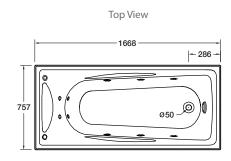

Included Components Steel support frame with adjustable feet

Bodyguard® safety valve Studio Pillow (Charcoal)

| Size         | External Dimensions (mm) |       |         | Internal Dimensions (mm) |                       |             | Volume (L)    |
|--------------|--------------------------|-------|---------|--------------------------|-----------------------|-------------|---------------|
|              | Length                   | Width | Depth   | Max Bathing<br>Depth     | Seating<br>Base Width | Base Length | Full Capacity |
| 1670 x 760mm | 1668                     | 757   | 560 min | 505                      | 440                   | 1230        | 400           |