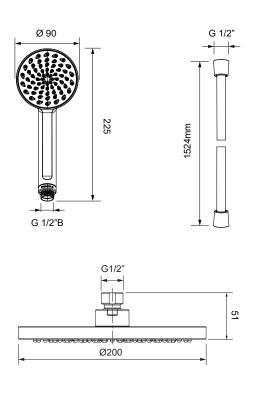

## **Technical Details**

\* All measurements shown are in milimetres

| Product                    | Product Code |
|----------------------------|--------------|
| STUDIO II Dual Rain Shower | 22982A-CP    |