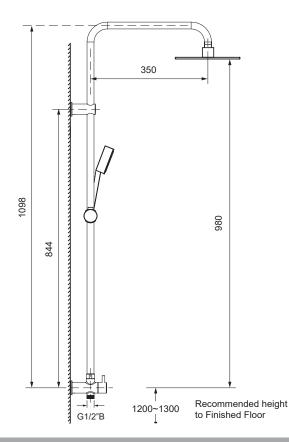

## **Technical Details**

\* All measurements shown are in milimetres

| Product                    | Product Code |
|----------------------------|--------------|
| STUDIO II Dual Rain Shower | 22982A-CP    |