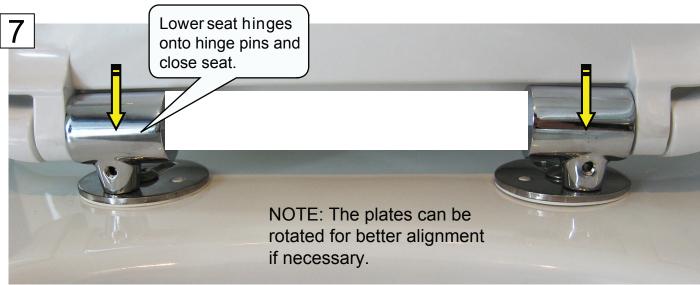

land Since 1982

# **INSTALLATION GUIDE**

## **ENGLFIELD TOILET SEAT**

QUIET CLOSE WITH METAL HINGE

Related Products: 98218A - Milano, 98219A - Tuscano

Thank you for choosing Englefield. We appreciate your commitment to Englefield quality. Please take a few minutes to review this guide before you start installation. If you encounter any installation or performance problems, please don't hesitate to contact us. All information in this manual is based upon the latest

product information available at the time of publication. We constantly strive to improve the quality of our products. We reserve the right to make changes in product characteristics, packaging or availability at any time without notice. Thanks again for choosing Englefield.

#### **INSTALLATION**



## **INSTALLATION**







## **INSTALLATION**



## **USER INFORMATION**

#### **SOFT CLOSE OPERATION**

To softly close the seat start to lower the seat then release. It will softly close by itself.