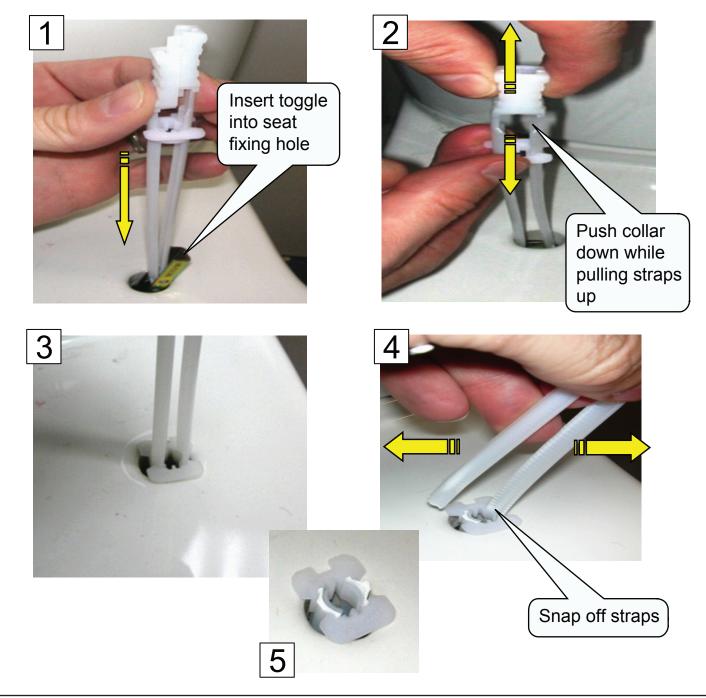

Trusted in New Zealand Since 1982

# **INSTALLATION GUIDE**

## **ENGLFIELD TOILET SEAT**

QUIET CLOSE WITH METAL HINGE

Related Products: 98218A - Milano, 98219A - Tuscano

Thank you for choosing Englefield. We appreciate your commitment to Englefield quality. Please take a few minutes to review this guide before you start installation. If you encounter any installation or performance problems, please don't hesitate to contact us. All information in this manual is based upon the latest

product information available at the time of publication. We constantly strive to improve the quality of our products. We reserve the right to make changes in product characteristics, packaging or availability at any time without notice. Thanks again for choosing Englefield.

#### **INSTALLATION**



## **INSTALLATION**







## **INSTALLATION**



## **USER INFORMATION**

#### **SOFT CLOSE OPERATION**

To softly close the seat start to lower the seat then release. It will softly close by itself.