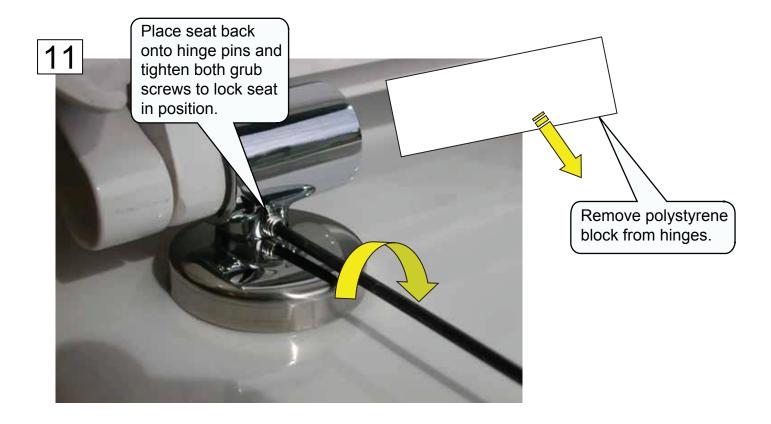

ALLATION GUIDE**

## **ENGLFIELD TOILET SEAT**

QUIET CLOSE WITH METAL HINGE

Related Products: 98218A - Milano, 98219A - Tuscano

Thank you for choosing Englefield. We appreciate your commitment to Englefield quality. Please take a few minutes to review this guide before you start installation. If you encounter any installation or performance problems, please don't hesitate to contact us. All information in this manual is based upon the latest

product information available at the time of publication. We constantly strive to improve the quality of our products. We reserve the right to make changes in product characteristics, packaging or availability at any time without notice. Thanks again for choosing Englefield.

#### **INSTALLATION**



## **INSTALLATION**







## **INSTALLATION**



## **USER INFORMATION**

#### **SOFT CLOSE OPERATION**

To softly close the seat start to lower the seat then release. It will softly close by itself.