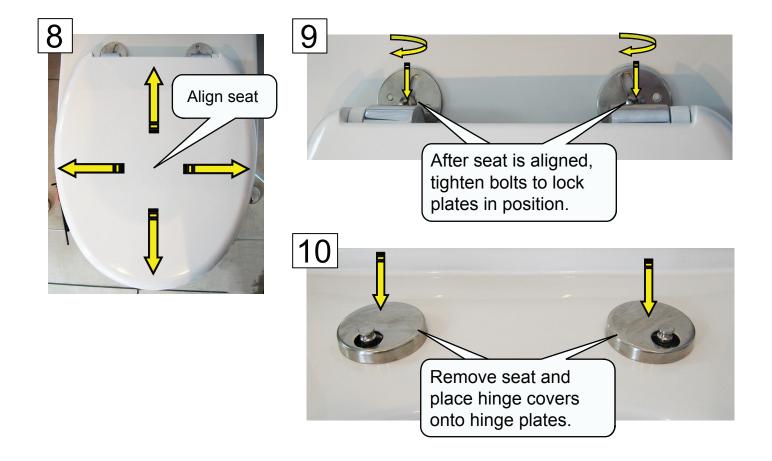

nd Since 1982

# **INSTALLATION GUIDE**

## **ENGLFIELD TOILET SEAT**

QUIET CLOSE WITH METAL HINGE

Related Products: 98218A - Milano, 98219A - Tuscano

Thank you for choosing Englefield. We appreciate your commitment to Englefield quality. Please take a few minutes to review this guide before you start installation. If you encounter any installation or performance problems, please don't hesitate to contact us. All information in this manual is based upon the latest

product information available at the time of publication. We constantly strive to improve the quality of our products. We reserve the right to make changes in product characteristics, packaging or availability at any time without notice. Thanks again for choosing Englefield.

#### **INSTALLATION**



## **INSTALLATION**







## **INSTALLATION**



## **USER INFORMATION**

#### **SOFT CLOSE OPERATION**

To softly close the seat start to lower the seat then release. It will softly close by itself.