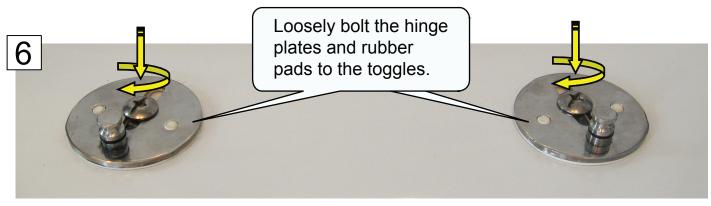

ealand Since 1982

# **INSTALLATION GUIDE**

## **ENGLFIELD TOILET SEAT**

QUIET CLOSE WITH METAL HINGE

Related Products: 98218A - Milano, 98219A - Tuscano

Thank you for choosing Englefield. We appreciate your commitment to Englefield quality. Please take a few minutes to review this guide before you start installation. If you encounter any installation or performance problems, please don't hesitate to contact us. All information in this manual is based upon the latest

product information available at the time of publication. We constantly strive to improve the quality of our products. We reserve the right to make changes in product characteristics, packaging or availability at any time without notice. Thanks again for choosing Englefield.

#### **INSTALLATION**



## **INSTALLATION**







## **INSTALLATION**



## **USER INFORMATION**

#### **SOFT CLOSE OPERATION**

To softly close the seat start to lower the seat then release. It will softly close by itself.