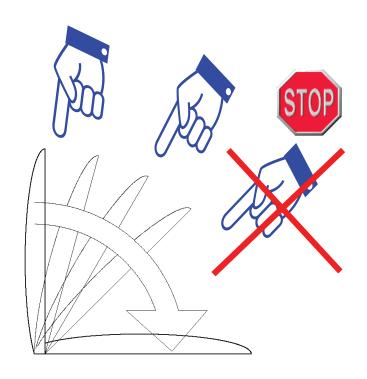

## **USER INFORMATION**

#### **SOFT CLOSE OPERATION**

To softly close the seat start to lower the seat then release. It will softly close by itself.