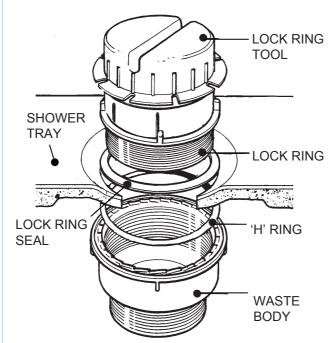

#### **INSTALLATION**

(a) Align fingers on adapter with slots in waste lid, then snap fit together.

(b) Ensure lock ring seal is correctly fitted.

(c) Fit Hi Flow Waste to shower tray.

Use lock ring tool to tighten lock ring against 'H' ring and waste body.

Remove lock ring tool before snap fitting waste lid.