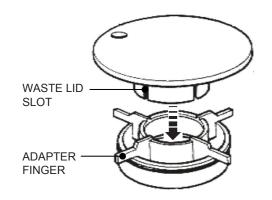

#### **INSTALLATION**

(a) Align fingers on adapter with slots in waste lid, then snap fit together.

(b) Ensure lock ring seal is correctly fitted.

(c) Fit Hi Flow Waste to shower tray.

Use lock ring tool to tighten lock ring against 'H' ring and waste body.