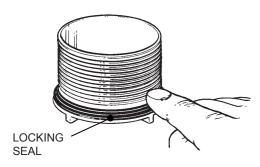

#### **INSTALLATION**

(a) Align fingers on adapter with slots in waste lid, then snap fit together.

(b) Ensure lock ring seal is correctly fitted.

(c) Fit Hi Flow Waste to shower tray.

Use lock ring tool to tighten lock ring against 'H' ring and waste body.