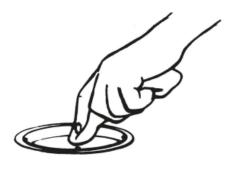

#### CLEANING AND MAINTENANCE INSTRUCTIONS

(a) Gently prise waste lid assembly from lock ring in shower base.

(b) Remove any obstruction then wipe clean.

(c) Replace and rotate waste lid until it snaps into place.