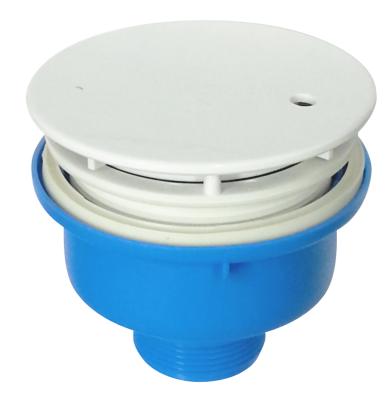

een made to keep them up-to-date, Englefield reserves the right to implement product changes without further notice.

#### CONTACT AND WARRANTY INFORMATION

**NEW ZEALAND AUSTRALIA KOHLER NZ LTD** KOHLER CO.

Free Ph: 0800 100 382

Free Ph: 1800 228 476

Free Fax: 0800 664 488

www.englefield.co.nz www.englefield.com



For warranty information, please visit our website

Trusted in New Zealand Since 1982

www.englefield.co.nz

# **INSTALLATION INSTRUCTIONS**



## **SHOWER**

# HI FLOW WASTE





Englefield has a history of making superb showers and their popularity is testament to their quality and affordability.

It's the details that Englefield cares about - from pioneering the latest technology, to innovative design, it's all to make your showering experience the very best it can be.



www.englefield.co.nz

#### **BEFORE YOU BEGIN**

Before installing please read these instructions carefully to familiarise yourself with the required tools, materials and installation sequences. Please leave these instructions for the consumer after installation.

## **IMPORTANT**

It is recommended that the **HI FLOW WASTE** is fitted to the shower tray prior to installation.

All installation must comply with council and local authority by-laws. It is the responsibility of the installer to ensure that the waste is made watertight.

#### **ROUGH-IN**



#### **INSTALLATION**

(a) Align fingers on adapter with slots in waste lid, then snap fit together.



(b) Ensure lock ring seal is correctly fitted.



(c) Fit Hi Flow Waste to shower tray.

Use lock ring tool to tighten lock ring agai