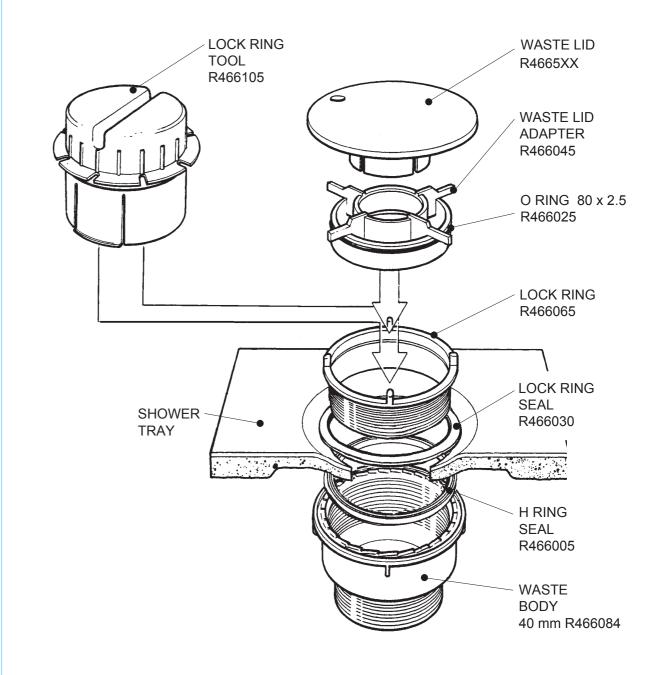

#### **INSTALLATION**

(a) Align fingers on adapter with slots in waste lid, then snap fit together.

(b) Ensure lock ring seal is correctly fitted.

(c) Fit Hi Flow Waste to shower tray.

Use lock ring tool to tighten lock ring against 'H' ring and waste body.

Remove lock ring tool before snap fitting waste lid.

#### **SPARE PARTS**

**HI FLOW WASTE** 