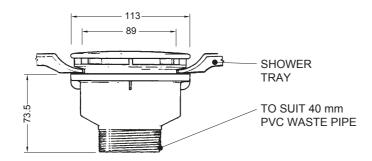

#### **ROUGH-IN**

## **IMPORTANT**

It is recommended that the **HI FLOW WASTE** is fitted to the shower tray prior to installation.

All installation must comply with council and local authority by-laws. It is the responsibility of the installer to ensure that the waste is made watertight.