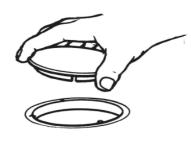

#### CLEANING AND MAINTENANCE INSTRUCTIONS

(a) Gently prise waste lid assembly from lock ring in shower base.

(b) Remove any obstruction then wipe clean.

(c) Replace and rotate waste lid until it snaps into place.