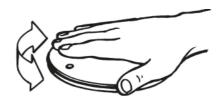

#### **INSTALLATION**

(a) Align fingers on adapter with slots in waste lid, then snap fit together.

(b) Ensure lock ring seal is correctly fitted.

(c) Fit Hi Flow Waste to shower tray.

Use lock ring tool to tighten lock ring against 'H' ring and waste body.

Remove lock ring tool before snap fitting waste lid.