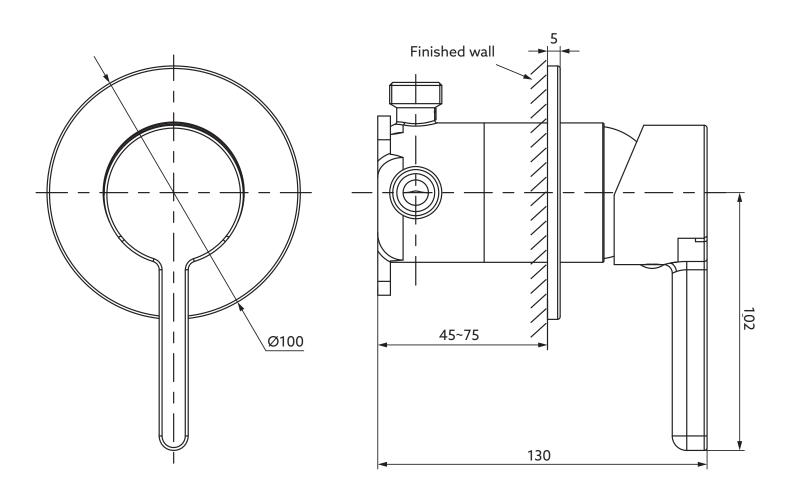

#### **ROUGH-IN:**

All dimensions in mm

1603057-AN2-A May 2024 Page 1 englefield.co.nz