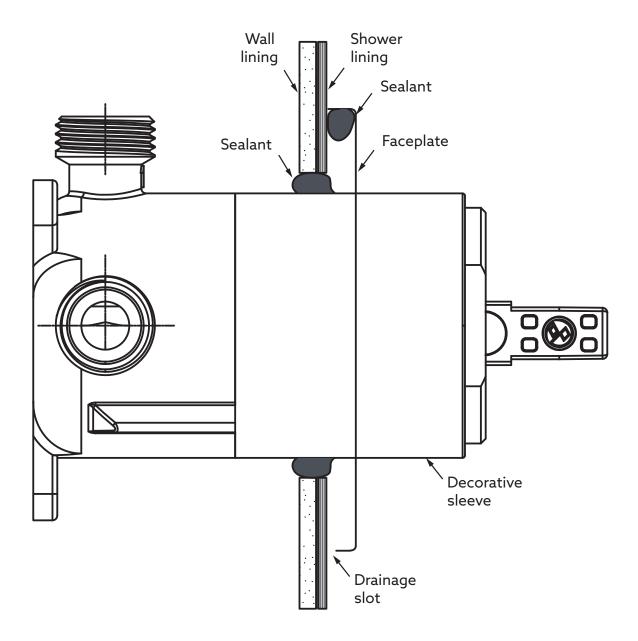

### **INSTALLATION:**

- 1. Remove plastic sleeve guard from the shower mixer valve (1).
- 2. Install the decorative sleeve (2) onto the shower mixer valve. Take care not to damage the O ring. Screw on the bonnet (3).
- 3. Waterproof with sealant between the decorative sleeve and the wall lining & the shower lining (e.g. tile, acrylic sheet etc) to stop water penetration into the interior wall.
- 4. Check the O ring (4) is correctly installed in the faceplate (5). Apply sealant inside the perimeter of the faceplate as shown below, leaving a gap at the bottom for drainage.