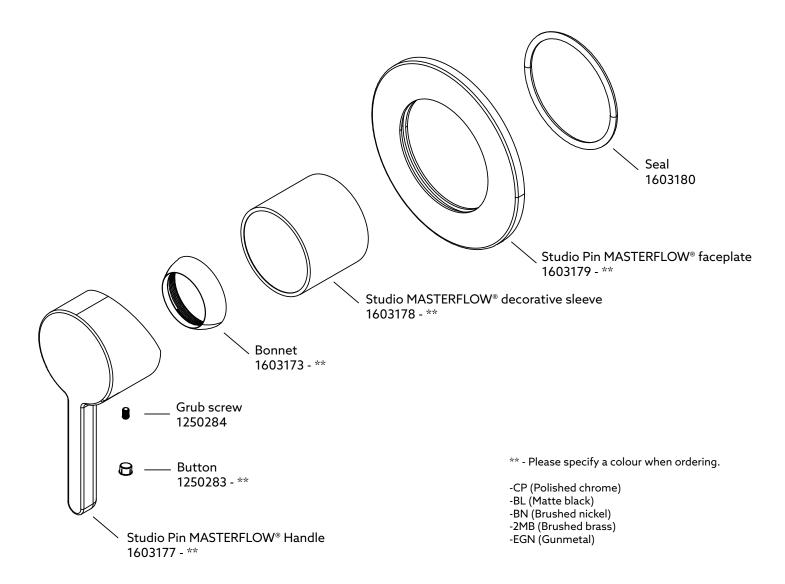

ottom for drainage.



1603057-AN2-A May 2024 Page 2 englefield.co.nz

# **INSTALLATION-Continued:**

- 5. Slide the faceplate onto the shower mixer valve. Ensure the drainage slot in the faceplate is at the bottom.
- 6. Install the handle (6) onto the shower mixer valve and tighten the grub screw (7). Insert the button (8) into the hole.



## **CLEANING INSTRUCTIONS:**

All Finishes: Clean the finish with mild soap and warm water. Wipe entire surface completely and dry with clean soft cloth. Many cleaners may contain chemicals, such as ammonia, chlorine, etc, which could adversely affect the finish and are not recommended for cleaning.

Do not use abrasive cleaners or solvents on Englefield tapware and fittings.

1603057-AN2-A May 2024 Page 3 englefield.co.nz

### **SPARE PARTS LIST:**



## **CONTACT AND WARRANTY INFORMATION:**

**NEW ZEALAND AUSTRALIA** 

**KOHLER NZ LTD** 

0800 100 382 info@englefield.co.nz

englefield.co.nz englefield.com

For warranty information, please visit our website.



1603057-AN2-A May 2024 englefield.co.nz Page 4