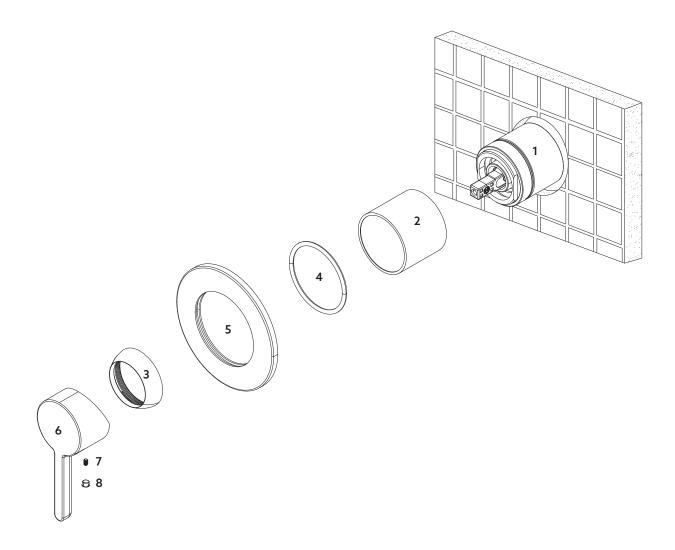

### **INSTALLATION:**

- 1. Remove plastic sleeve guard from the shower mixer valve (1).
- 2. Install the decorative sleeve (2) onto the shower mixer valve. Take care not to damage the O ring. Screw on the bonnet (3).
- 3. Waterproof with sealant between the decorative sleeve and the wall lining & the shower lining (e.g. tile, acrylic sheet etc) to stop water penetration into the interior wall.
- 4. Check the O ring (4) is correctly installed in the faceplate (5). Apply sealant inside the perimeter of the faceplate as shown below, leaving a gap at the bottom for drainage.

# **INSTALLATION-Continued:**

- 5. Slide the faceplate onto the shower mixer valve. Ensure the drainage slot in the faceplate is at the bottom.
- 6. Install the handle (6) onto the shower mixer valve and tighten the grub screw (7). Insert the button (8) into the hole.