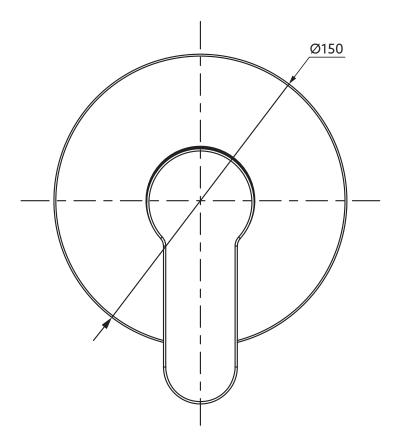

# INSTALLATION INSTRUCTIONS

## **TAPWARE** STUDIO MASTERFLOW® SHOWER MIXER TRIM 35336A

#### **BEFORE YOU BEGIN:**

All information is based on the latest product information at the time of publication. ENGLEFIELD reserves the right to make changes in product characteristics, packaging, or availability at any time without notice.

Please leave this installation instruction for the consumer as it contains important information.

#### Notes:

- 1. Do not remove the plastic sleeve guard from the shower mixer valve until instructed to.
- 2. Observe all local plumbing and building codes.

#### **ROUGH-IN:**





Englefield

All dimensions in mm

# **INSTALLATION:**

- 1. Remove plastic sleeve guard from the shower mixer valve (1).
- 2. Install the decorative sleeve (2) onto the shower mixer valve. Take care not to damage the O ring. Screw on the bonnet (3).
- 3. Waterproof with sealant between the decorative sleeve and the wall lining & the shower lining (e.g. tile, acrylic sheet etc) to stop water penetration into the interior wall.
- 4. Check the O ring (4) is correctly installed in the faceplate (5). Apply sealant inside the perimeter of the faceplate as shown below, leaving a gap at the bottom for drainage.



# **INSTALLATION-Continued:**

- 5. Slide the faceplate onto the shower mixer valve. Ensure the drainage slot in the faceplate is at the bottom.
- 6. Install the handle (6) onto the