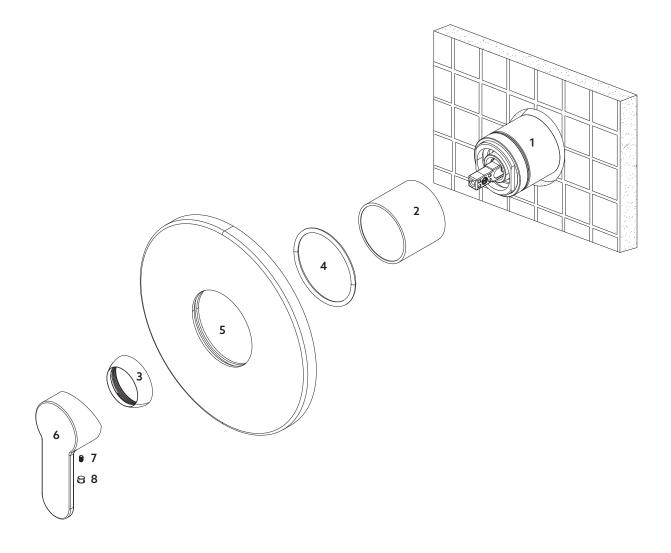

# **INSTALLATION:**

- 1. Remove plastic sleeve guard from the shower mixer valve (1).
- 2. Install the decorative sleeve (2) onto the shower mixer valve. Take care not to damage the O ring. Screw on the bonnet (3).
- 3. Waterproof with sealant between the decorative sleeve and the wall lining & the shower lining (e.g. tile, acrylic sheet etc) to stop water penetration into the interior wall.
- 4. Check the O ring (4) is correctly installed in the faceplate (5). Apply sealant inside the perimeter of the faceplate as shown below, leaving a gap at the bottom for drainage.

# **INSTALLATION-Continued:**

- 5. Slide the faceplate onto the shower mixer valve. Ensure the drainage slot in the faceplate is at the bottom.
- 6. Install the handle (6) onto the shower mixer valve and tighten the grub screw (7). Insert the button (8) into the hole.

## **SPARE PARTS LIST:**