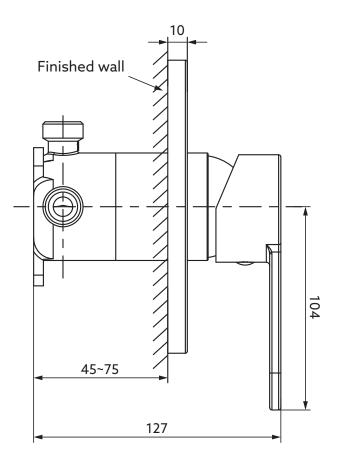

# INSTALLATION INSTRUCTIONS

## **TAPWARE** STUDIO MASTERFLOW® SHOWER MIXER TRIM 35336A

#### **BEFORE YOU BEGIN:**

All information is based on the latest product information at the time of publication. ENGLEFIELD reserves the right to make changes in product characteristics, packaging, or availability at any time without notice.

Please leave this installation instruction for the consumer as it contains important information.

#### Notes:

- 1. Do not remove the plastic sleeve guard from the shower mixer valve until instructed to.
- 2. Observe all local plumbing and building codes.

#### **ROUGH-IN:**





Englefield

All dimensions in mm

# **INSTALLATION:**

- 1. Remove plastic sleeve guard from the shower mixer valve (1).
- 2. Install the decorative sleeve (2) onto the shower mixer valve. Take care not to damage the O ring. Screw on the bonnet (3).
- 3. Waterproof with sealant between the decorative sleeve and the wall lining & the shower lining (e.g. tile, acrylic sheet etc) to stop water penetration into the interior wall.
- 4. Check the O ring (4) is correctly installed in the faceplate (5). Apply sealant inside the perimeter of the faceplate as shown below, leaving a gap at the bottom for drainage.



# **INSTALLATION-Continued:**

- 5. Slide the faceplate onto the shower mixer valve. Ensure the drainage slot in the faceplate is at the bottom.
- 6. Install the handle (6) onto the sh