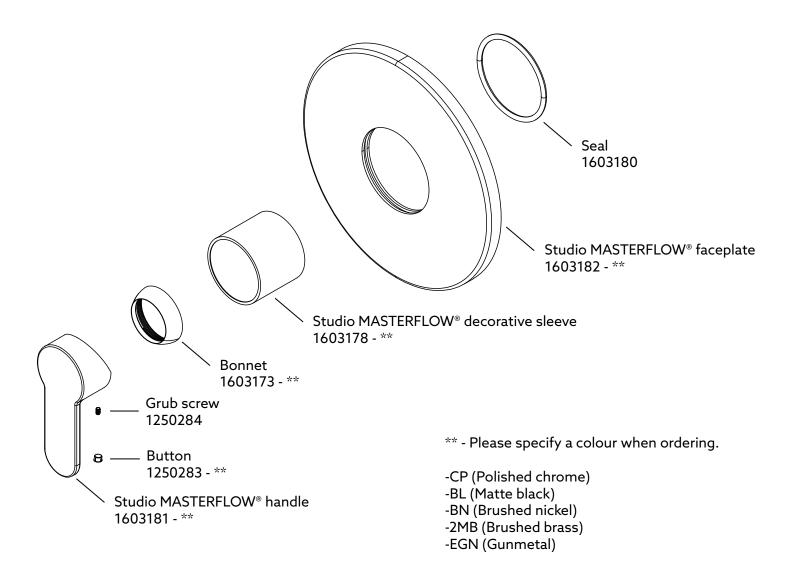

## **SPARE PARTS LIST:**

# **INSTALLATION:**

- 1. Remove plastic sleeve guard from the shower mixer valve (1).
- 2. Install the decorative sleeve (2) onto the shower mixer valve. Take care not to damage the O ring. Screw on the bonnet (3).
- 3. Waterproof with sealant between the decorative sleeve and the wall lining & the shower lining (e.g. tile, acrylic sheet etc) to stop water penetration into the interior wall.
- 4. Check the O ring (4) is correctly installed in the faceplate (5). Apply sealant inside the perimeter of the faceplate as shown below, leaving a gap at the bottom for drainage.

# **INSTALLATION-Continued:**

- 5. Slide the faceplate onto the shower mixer valve. Ensure the drainage slot in the faceplate is at the bottom.
- 6. Install the handle (6) onto the shower mixer valve and tighten the grub screw (7). Insert the button (8) into the hole.