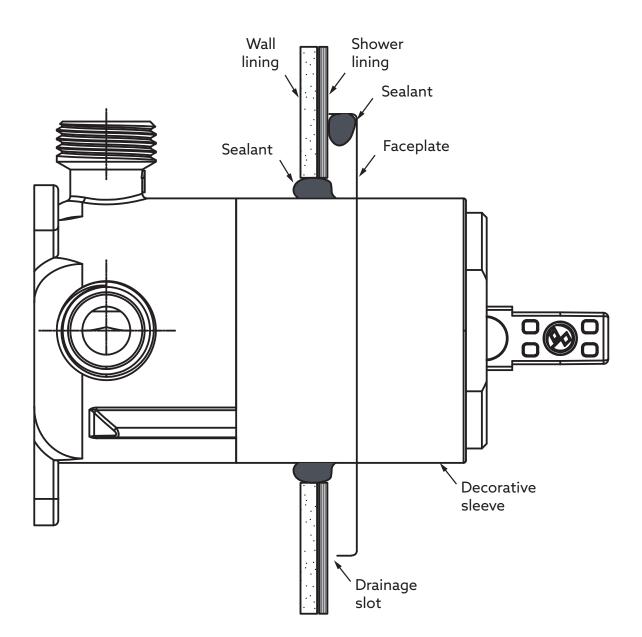

# **INSTALLATION:**

- 1. Remove plastic sleeve guard from the shower mixer valve (1).
- 2. Install the decorative sleeve (2) onto the shower mixer valve. Take care not to damage the O ring. Screw on the bonnet (3).
- 3. Waterproof with sealant between the decorative sleeve and the wall lining & the shower lining (e.g. tile, acrylic sheet etc) to stop water penetration into the interior wall.
- 4. Check the O ring (4) is correctly installed in the faceplate (5). Apply sealant inside the perimeter of the faceplate as shown below, leaving a gap at the bottom for drainage.

# **INSTALLATION-Continued:**

- 5. Slide the faceplate onto the shower mixer valve. Ensure the drainage slot in the faceplate is at the bottom.
- 6. Install the handle (6) onto the shower mixer valve and tighten the grub screw (7). Insert the button (8) into the hole.