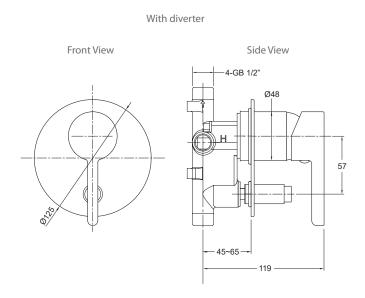

## **Technical Details**

| Product Codes                           |                 |                |             |
|-----------------------------------------|-----------------|----------------|-------------|
| Product                                 | Polished Chrome | Brushed Nickel | Matte Black |
| Studio - Shower or Bath Mixer           | 97533A-4-CP     | 97533A-4-BN    | 97533A-4-BL |
| Studio - Shower & Bath Mixer - Diverter | 97534A-4-CP     | 97534A-4-BN    | 97534A-4-BL |