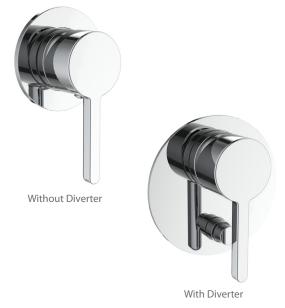

## Studio™ Shower / Bath Mixers - Pin Lever Handle

This round, geometric tapware range comes in a choice of three finishes and is easy to install.

**Features** 

- Easy to install.
- Hard-wearing finish.
- Suitable for equal mains & equal low pressures.

## **Technical Details**

| Product Codes                           |                 |                |             |
|-----------------------------------------|-----------------|----------------|-------------|
| Product                                 | Polished Chrome | Brushed Nickel | Matte Black |
| Studio - Shower or Bath Mixer           | 97533A-4-CP     | 97533A-4-BN    | 97533A-4-BL |
| Studio - Shower & Bath Mixer - Diverter | 97534A-4-CP     | 97534A-4-BN    | 97534A-4-BL |