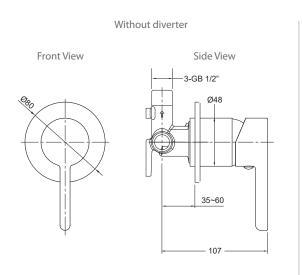

## **Technical Details**

| Product Codes                           |                 |                |             |
|-----------------------------------------|-----------------|----------------|-------------|
| Product                                 | Polished Chrome | Brushed Nickel | Matte Black |
| Studio - Shower or Bath Mixer           | 97533A-4-CP     | 97533A-4-BN    | 97533A-4-BL |
| Studio - Shower & Bath Mixer - Diverter | 97534A-4-CP     | 97534A-4-BN    | 97534A-4-BL |