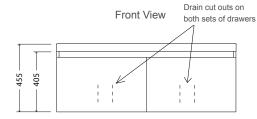

## **Features**

- Wall-hung.
- 3 colour options.
- Optional coloured insert strips for white cabinet.
- Double integrated bowls with overflows.
- Two pre-drilled tap holes.
- Two spacious, deep, soft-close drawers.
- Two sets of partitions for keeping tall products standing upright & organised.
- Moisture resistant exterior.
- Fully enclosed rear for easy installation.