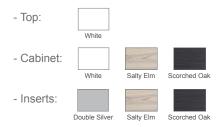

## Colour/Finish Options

Material

- Top: Hardwearing Durastone™.
- Cabinet: Particle board.
- External surfaces: High gloss polyurethane paint (White) or timber look laminate (Salty Elm & Scorched Oak).

## **Technical Details**

Top View

| Product Codes |           |                                          |              |
|---------------|-----------|------------------------------------------|--------------|
| 1200mm Vanity | Wall Hung | Optional Inserts (For white vanity only) |              |
| White         | 77301A-0  | Double Silver                            | 99768A-1D-SH |
| Salty Elm     | 77301A-LW | Salty Elm                                | 99776A-1D-LW |
| Scorched Oak  | 77301A-DW | Scorched Oak                             | 99772A-1D-DW |