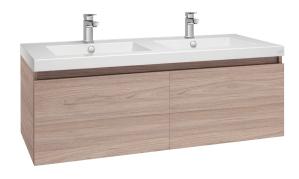

## Valencia™ 1200mm Twin Single Drawer Vanity - Double bowl

Classically modern, with clean contemporary lines, this vanity comes with two deep, partitioned drawers and two integrated bowls. It provides functional storage and simultaneous washing for two people with busy lifestyles.

## **Features**

- Wall-hung.
- 3 colour options.
- Optional coloured insert strips for white cabinet.
- Double integrated bowls with overflows.
- Two pre-drilled tap holes.
- Two spacious, deep, soft-close drawers.
- Two sets of partitions for keeping tall products standing upright & organised.
- Moisture resistant exterior.
- Fully enclosed rear for easy installation.