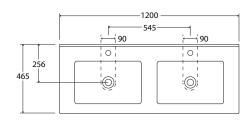

## **Technical Details**

Top View

| Product Codes |           |                                          |              |
|---------------|-----------|------------------------------------------|--------------|
| 1200mm Vanity | Wall Hung | Optional Inserts (For white vanity only) |              |
| White         | 77301A-0  | Double Silver                            | 99768A-1D-SH |
| Salty Elm     | 77301A-LW | Salty Elm                                | 99776A-1D-LW |
| Scorched Oak  | 77301A-DW | Scorched Oak                             | 99772A-1D-DW |