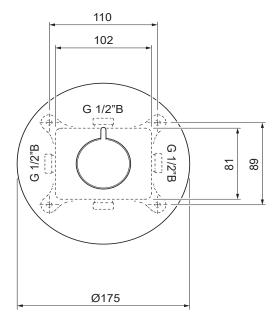

## **Technical Details**

## **Installation Notes**

- This mixer valve is intended to work under equal pressure.
- All connections are G 1/2"B.
- Maximum hot inlet water temperature is 65°C.
- Maximum working pressure is 500kPa. If it exceeds 500kPa, a pressure limiting valve must be fitted.
- An inline water filter must be used with this product.