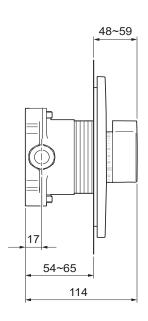

## **Technical Details**

## **Installation Notes**

- This mixer valve is intended to work under equal pressure.
- All connections are G 1/2"B.
- Maximum hot inlet water temperature is 65°C.
- Maximum working pressure is 500kPa. If it exceeds 500kPa, a pressure limiting valve must be fitted.
- An inline water filter must be used with this product.