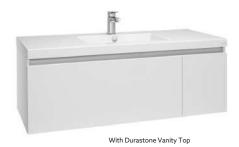

# VALENCIA® / VALENCIA ELITE® 1200mm Single Bowl/Single Drawer and Cupboard Vanity - Ceramic and Durastone Top

Features:

- Wall-hung installation.
- 3 colour options.
- Single integrated bowl with overflow.
- One pre-drilled tap hole.
- One spacious, deep, soft-close drawer.
- One cupboard.
- One set of partitions for keeping tall products
- standing upright & organised.
  Moisture resistant exterior.
- Fully enclosed rear for easy installation.

Colour/Finish Options:

- Top:

White

- Cabinet:

White Coastal Oak

Urban Oak

Material:

- Top: Choose between Ceramic or Durastone®.
- Cabinet: Particle board.
- External surfaces: High gloss polyurethane paint (White) or timber look laminate (Coastal Oak &

### **Durastone Top**