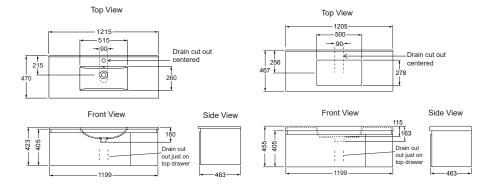

ramic and Durastone Top





Features:

- Wall-hung installation.
- 3 colour options.
- Single integrated bowl with overflow.
- One pre-drilled tap hole.
- One spacious, deep, soft-close drawer.
- One cupboard.
- One set of partitions for keeping tall products
- standing upright & organised.
  Moisture resistant exterior.
- Fully enclosed rear for easy installation.

Colour/Finish Options:

- Top:

White

- Cabinet:

White Coastal Oak

Urban Oak

Material:

- Top: Choose between Ceramic or Durastone®.
- Cabinet: Particle board.
- External surfaces: High gloss polyurethane paint (White) or timber look laminate (Coastal Oak &

Ùrban Oak).

Included Components:

- Vanity cabinet.
- Vanity top.
- Chrome overflow cover.

#### **Technical Details:**

#### **Ceramic Top**

### **Durastone Top**



## **Product Codes:**

|                | Durastone Top | Ceramic Top |
|----------------|---------------|-------------|
| 1200 mm Vanity | Wall Hung     | Wall Hung   |
| White          | 77300A-0      | 30037A-0    |
| Coastal Oak    | 77300A-AGK    | 30037A-AGK  |
| Urban Oak      | 77300A-BWK    | 30037A-BWK  |