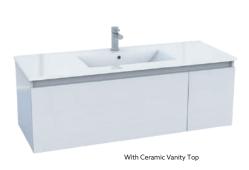

# VALENCIA® / VALENCIA ELITE® 1200mm Single Bowl/Single Drawer and Cupboard Vanity - Ceramic and Durastone Top

Features:

- Wall-hung installation.
- 3 colour options.
- Single integrated bowl with overflow.
- One pre-drilled tap hole.
- One spacious, deep, soft-close drawer.
- One cupboard.
- One set of partitions for keeping tall products
- standing upright & organised.
  Moisture resistant exterior.
- Fully enclosed rear for easy installation.

Colour/Finish Options:

- Top:

White

- Cabinet:

White Coastal Oak

Urban Oak

Material:

- Top: Choose between Ceramic or Durastone®.
- Cabinet: Particle board.
- External surfaces: High gloss polyurethane paint (White) or timber look laminate (Coastal Oak &

#### **Ceramic Top**