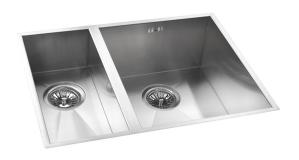

## Cabriole Kitchen Sink - 1 1/4 Bowl

Crisp, geometric design with '90° square corner' bowls, all produced from high quality, brushed stainless. Bowls are 1mm thickness.

Features - 1 1/4 Bowl.

- Undercounter installation.

- Overflow.

- Noise dampening liner.

Colour/Finish Brushed stainless steel.

Material 1mm thick grade 304 stainless steel construction.

Included - Stainless steel sink.
Components - 2 wastes.

- Fixing kit.