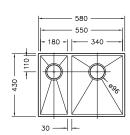

## **Technical Details**

Top View

Side View

| Product                            | Product Code |
|------------------------------------|--------------|
| Cabriole kitchen sink - 1 1/4 Bowl | 72055A-S-NA  |