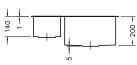

## **Technical Details**

Top View

Side View

| Product                            | Product Code |
|------------------------------------|--------------|
| Cabriole kitchen sink - 1 1/4 Bowl | 72055A-S-NA  |