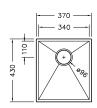

## **Technical Details**

Top View

Side View

| Product                             | Product Code |
|-------------------------------------|--------------|
| Cabriole kitchen sink - Single Bowl | 72065A-S-NA  |