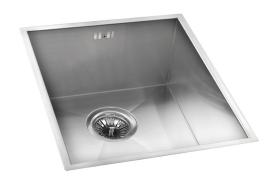

## Cabriole Kitchen Sink - Single Bowl

Crisp, geometric design with '90° square corner' bowls, all produced from high quality, brushed stainless. Bowl is 1mm in thickness.

Features - Single Bowl.

- Undercounter installation.

- Overflow.

- Noise dampening liner.

Colour/Finish Brushed stainless steel.

Material 1mm thick grade 304 stainless steel construction.

Included - Stainless steel sink.
Components - 1 waste.

- Fixing kit.