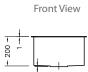

## **Technical Details**

Top View

Side View

| Product                             | Product Code |
|-------------------------------------|--------------|
| Cabriole kitchen sink - Single Bowl | 72065A-S-NA  |