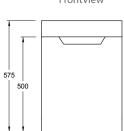

## Sapphire Mini Vanity - 400mm

The baby of the Sapphire range, this compact vanity is the perfect answer for a powder room or small ensuite where space is critical. Neat, tidy and small, but still a functional and practical solution.

**Features** - Single tap hole. Left or right hand position.

- Left or right hand door hinge.

- Wall hung installation.

- Fully enclosed rear.

- Overflow

- Single shelf

Colour/Finish Gloss White

Material - Top: Moulded resin.

## **Technical Details**

| Product                                    | Product Codes |
|--------------------------------------------|---------------|
| 400mm Sapphire Mini Vanity - LH Door Hinge | 99287A-1-0    |
| 400mm Sapphire Mini Vanity - RH Door Hinge | 99217A-1-0    |