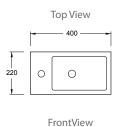

## Sapphire Mini Vanity - 400mm

The baby of the Sapphire range, this compact vanity is the perfect answer for a powder room or small ensuite where space is critical. Neat, tidy and small, but still a functional and practical solution.

**Features** - Single tap hole. Left or right hand position.

- Left or right hand door hinge.

- Wall hung installation.

- Fully enclosed rear.

- Overflow

- Single shelf

Colour/Finish Gloss White

Material - Top: Moulded resin.

## **Technical Details**

| Product                                    | Product Codes |
|--------------------------------------------|---------------|
| 400mm Sapphire Mini Vanity - LH Door Hinge | 99287A-1-0    |
| 400mm Sapphire Mini Vanity - RH Door Hinge | 99217A-1-0    |