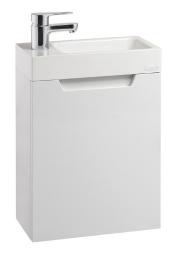

## Sapphire Mini Vanity - 400mm

The baby of the Sapphire range, this compact vanity is the perfect answer for a powder room or small ensuite where space is critical. Neat, tidy and small, but still a functional and practical solution.

**Features** - Single tap hole. Left or right hand position.

- Left or right hand door hinge.

- Wall hung installation.

- Fully enclosed rear.

- Overflow

- Single shelf

Colour/Finish Gloss White

Material - Top: Moulded resin.

- Vanity: MDF with exterior surfaces coated in

Polyurethane painted.

Included Components

Vanity topCabinet

- Shelf