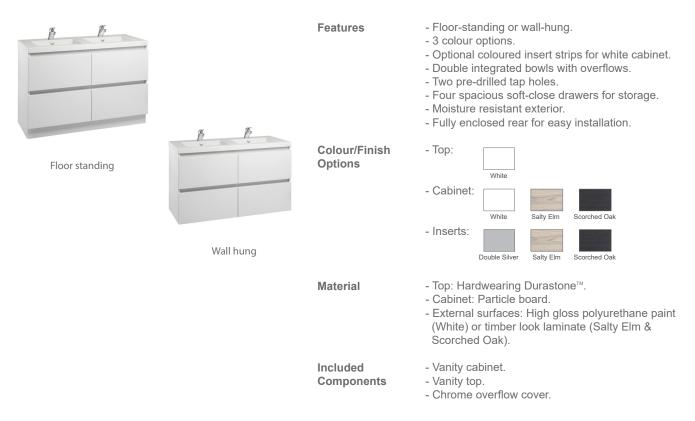

## Valencia<sup>™</sup> 1200mm Vanity - Double Bowl

The largest vanity in the range providing extra bench space for bathroom necessities.

**Technical Details** 

| Floor Standing | Wall Hung           | Optional Inserts (For white vanity only) |                                                             |
|----------------|---------------------|------------------------------------------|-------------------------------------------------------------|
| 8954A-0        | 8953A-0             | Double Silver                            | 99768A-0                                                    |
| 8954A-LW       | 8953A-LW            | Salty Elm                                | 99776A-0                                                    |
| 8954A-DW       | 8953A-DW            | Scorched Oak                             | 99772A-0                                                    |
|                | 8954A-0<br>8954A-LW | 8954A-0 8953A-0   8954A-LW 8953A-LW      | 8954A-0 8953A-0 Double Silver   8954A-LW 8953A-LW Salty Elm |