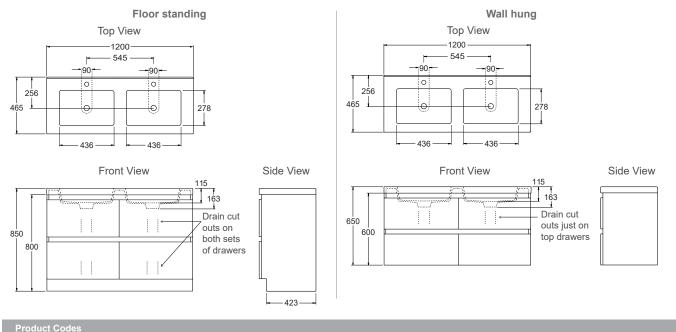

## Valencia<sup>™</sup> 1200mm Vanity - Double Bowl

The largest vanity in the range providing extra bench space for bathroom necessities.

**Technical Details** 

| Floor Standing | Wall Hung           | Optional Inserts (For white vanity only) |                                                             |
|----------------|---------------------|------------------------------------------|-------------------------------------------------------------|
| 8954A-0        | 8953A-0             | Double Silver                            | 99768A-0                                                    |
| 8954A-LW       | 8953A-LW            | Salty Elm                                | 99776A-0                                                    |
| 8954A-DW       | 8953A-DW            | Scorched Oak                             | 99772A-0                                                    |
|                | 8954A-0<br>8954A-LW | 8954A-0 8953A-0   8954A-LW 8953A-LW      | 8954A-0 8953A-0 Double Silver   8954A-LW 8953A-LW Salty Elm |