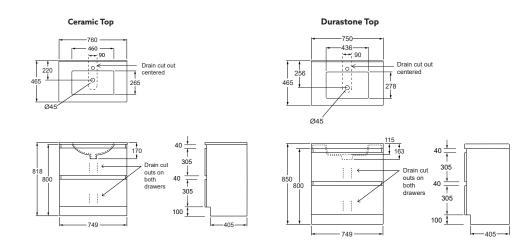

## **Technical Details:**

## Australia

All measurements shown are in millimetres. Sizes are approximate.

englefield.com

March 2024 1583217-A04-C