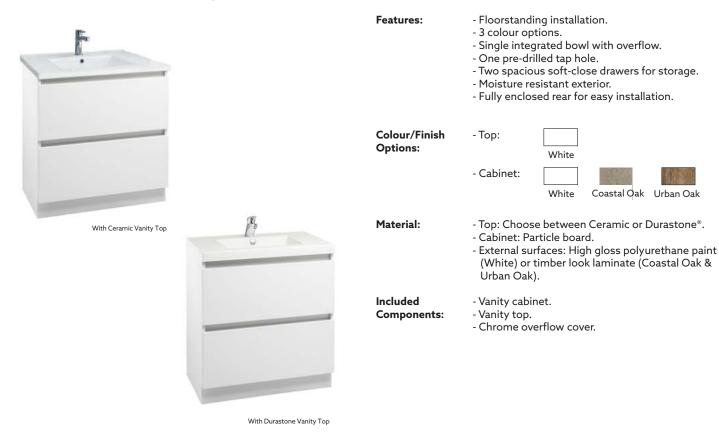

## VALENCIA®/ VALENCIA ELITE® 750mm Floorstanding Single Bowl/Double Drawers Vanity-Ceramic and Durastone Top

\*Tapwares shown not included.

## **Product Codes:**

|               | Durastone Top | Ceramic Top   |
|---------------|---------------|---------------|
| 750 mm Vanity | Floorstanding | Floorstanding |
| White         | 99229A-0      | 30029A-0      |
| Coastal Oak   | 99229A-AGK    | 30029A-AGK    |
| Urban Oak     | 99229A-BWK    | 30029A-BWK    |