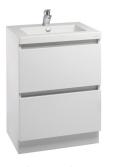

## Valencia<sup>™</sup> 600mm Vanity

Perfect when space is at a premium, this compact unit still provides good storage space, and a full sized, generous bowl.

Floor standing

Features

- Floor-standing or wall-hung.
- 3 colour options.
- Optional coloured insert strips for white cabinet.
- Single integrated bowl with overflow.
- One pre-drilled tap hole.
- Two spacious soft-close drawers for storage.
- Moisture resistant exterior.
- Fully enclosed rear for easy installation.