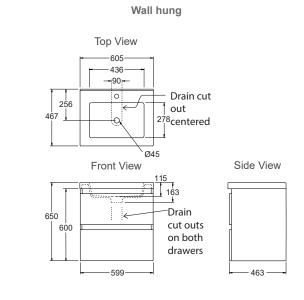

## Valencia<sup>™</sup> 600mm Vanity

Perfect when space is at a premium, this compact unit still provides good storage space, and a full sized, generous bowl.

Floor standing

Features

- Floor-standing or wall-hung.
- 3 colour options.
- Optional coloured insert strips for white cabinet.
- Single integrated bowl with overflow.
- One pre-drilled tap hole.
- Two spacious soft-close drawers for storage.
- Moisture resistant exterior.
- Fully enclosed rear for easy installation.

## **Technical Details**

| Product Codes |                |           |                                          |          |
|---------------|----------------|-----------|------------------------------------------|----------|
| 600 mm Vanity | Floor Standing | Wall Hung | Optional Inserts (For white vanity only) |          |
| White         | 99227A-0       | 99226A-0  | Double Silver                            | 99765A-0 |
| Salty Elm     | 99227A-LW      | 99226A-LW | Salty Elm                                | 99773A-0 |
| Scorched Oak  | 99227A-DW      | 99226A-DW | Scorched Oak                             | 99769A-0 |