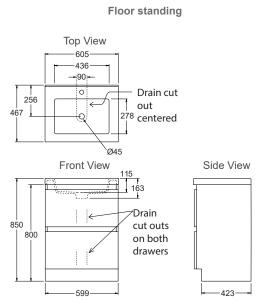

## Valencia<sup>™</sup> 600mm Vanity

Perfect when space is at a premium, this compact unit still provides good storage space, and a full sized, generous bowl.

Floor standing

Features

- Floor-standing or wall-hung.
- 3 colour options.
- Optional coloured insert strips for white cabinet.
- Single integrated bowl with overflow.
- One pre-drilled tap hole.
- Two spacious soft-close drawers for storage.
- Moisture resistant exterior.
- Fully enclosed rear for easy installation.

## **Technical Details**

| Product Codes |                |           |                                          |          |
|---------------|----------------|-----------|------------------------------------------|----------|
| 600 mm Vanity | Floor Standing | Wall Hung | Optional Inserts (For white vanity only) |          |
| White         | 99227A-0       | 99226A-0  | Double Silver                            | 99765A-0 |
| Salty Elm     | 99227A-LW      | 99226A-LW | Salty Elm                                | 99773A-0 |
| Scorched Oak  | 99227A-DW      | 99226A-DW | Scorched Oak                             | 99769A-0 |