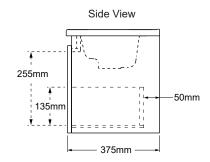

|
| Material:                 | - Top: Hardwearing Durastone®.<br>- Cabinet: High gloss polyurethane paint exterior.                                                                                                                                                                                                                                  |
| Included<br>Components:   | - Slim Vanity cabinet.<br>- Slim Vanity top.<br>- Chrome overflow cover.                                                                                                                                                                                                                                              |

\*Tapwares shown not included.

#### **Technical Details:**

#### **Durastone Top**

Top View



Front View





## **Product Codes:**

| 600 mm Vanity | Wall Hung |
|---------------|-----------|
| White         | 31291A-0  |



New Zealand Kohler New Zealand Limited 0800 100 382 info@englefield.co.nz englefield.co.nz

### Australia

All measurements shown are in millimetres. Sizes are approximate.

englefield.com

March 2024 1564373-A04-D