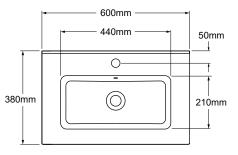

|
| Material:                 | - Top: Hardwearing Durastone®.<br>- Cabinet: High gloss polyurethane paint exterior.                                                                                                                                                                                                                                  |
| Included<br>Components:   | - Slim Vanity cabinet.<br>- Slim Vanity top.<br>- Chrome overflow cover.                                                                                                                                                                                                                                              |

\*Tapwares shown not included.

#### **Technical Details:**

#### **Durastone Top**

Top View



Front View





## **Product Codes:**

| 600 mm Vanity | Wall Hung |
|---------------|-----------|
| White         | 31291A-0  |



New Zealand Kohler New Zealand Limited 0800 100 382 info@englefield.co.nz englefield.co.nz

### Australia

All measurements shown are in millimetres. Sizes are approximate.

englefield.com

March 2024 1564373-A04-D