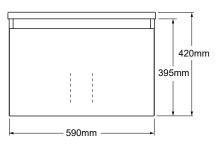

|
| Material:                 | - Top: Hardwearing Durastone®.<br>- Cabinet: High gloss polyurethane paint exterior.                                                                                                                                                                                                                                  |
| Included<br>Components:   | - Slim Vanity cabinet.<br>- Slim Vanity top.<br>- Chrome overflow cover.                                                                                                                                                                                                                                              |

\*Tapwares shown not included.

#### **Technical Details:**

#### **Durastone Top**

Top View



Front View





## **Product Codes:**

| 600 mm Vanity | Wall Hung |
|---------------|-----------|
| White         | 31291A-0  |



New Zealand Kohler New Zealand Limited 0800 100 382 info@englefield.co.nz englefield.co.nz

### Australia

All measurements shown are in millimetres. Sizes are approximate.

englefield.com

March 2024 1564373-A04-D