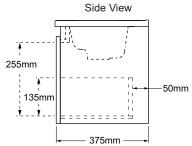

## **Technical Details:**

Australia

All measurements shown are in millimetres. Sizes are approximate.

<sup>\*</sup>Tapwares shown not included.