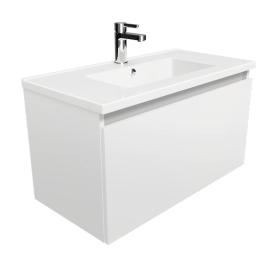

## **VALENCIA® 750mm Single Bowl/Single Drawer Slim Vanity**

Features: - Wall-hung installation.

- White vanity top & cabinet.

- Single integrated bowl with overflow.

- One pre-drilled tap hole.

- Single deep soft-close drawers for storage.

- Moisture resistant exterior.

- Fully enclosed rear for easy installation.

Colour/Finish Options:

- Top:

White

- Cabinet:

White

Material:

- Top: Hardwearing Durastone®.

- Cabinet: High gloss polyurethane paint exterior.

Included Components:

- Slim Vanity cabinet.

- Slim Vanity top.

- Chrome overflow cover.