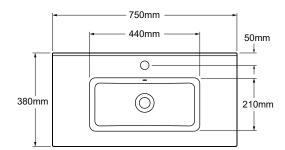

## **Technical Details:**

## **Durastone Top**

Top View

Australia

All measurements shown are in millimetres. Sizes are approximate.

<sup>\*</sup>Tapwares shown not included.