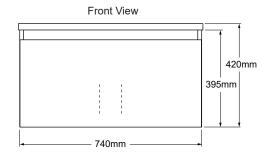

## **Technical Details:**

Australia

All measurements shown are in millimetres. Sizes are approximate.

<sup>\*</sup>Tapwares shown not included.