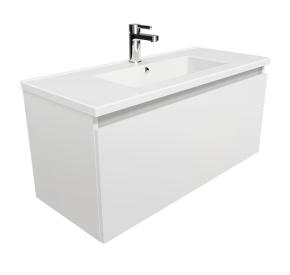

## VALENCIA® 900mm Single Bowl/Single Drawer Slim Vanity

Features: - Wall-hung installation.

- White vanity top & cabinet.

- Single integrated bowl with overflow.

- One pre-drilled tap hole.

- Single deep soft-close drawers for storage.

- Moisture resistant exterior.

- Fully enclosed rear for easy installation.

Colour/Finish Options:

- Top:

White

- Cabinet:

White

Material:

- Top: Hardwearing Durastone®.

- Cabinet: High gloss polyurethane paint exterior.

Included Components:

- Slim Vanity cabinet.

- Slim Vanity top.

- Chrome overflow cover.