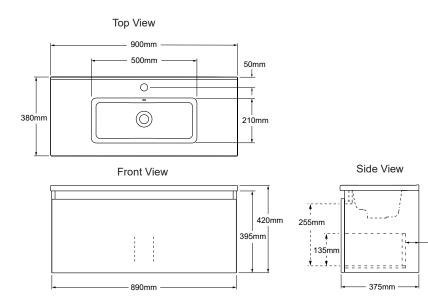

## **Technical Details:**

## **Durastone Top**

## **Product Codes:**

|               | Durastone Top |
|---------------|---------------|
| 900 mm Vanity | Wall Hung     |
| White         | 22858A-0      |

-50mm

<sup>\*</sup>Tapwares shown not included.