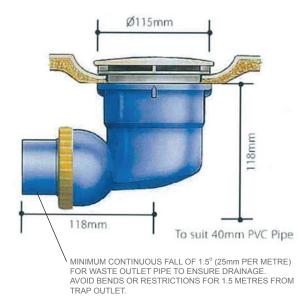

Colour/Finish White or Chrome waste lid

Size 40mm

Features Removable Lid for easy cleaning

Hard-wearing materials.

| Product Code    | Chrome   | White   |
|-----------------|----------|---------|
| Easy Clean Trap | A0629-CP | A0629-0 |

Note \*The Easy Clean Trap in Chrome is included with a complete shower enclosure purchase unless stated otherwise.

All measurements shown are in millimetres.
Sizes are approximate.
1183723-A04-C September 2016