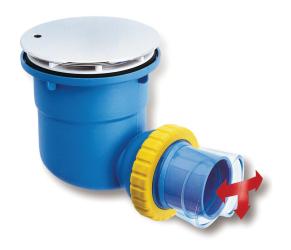

## Easy Clean™ Trap

The lid and basket can be quickly removed, cleaned and clicked back into place. Complies with AS2887. Ideal for the Englefield Quick-Fit shower tray and has a water flow capacity of 52 litres/min.

Colour/Finish White or Chrome waste lid

Size 40mm

Features Removable Lid for easy cleaning

Hard-wearing materials.

| Product Code    | Chrome   | White   |
|-----------------|----------|---------|
| Easy Clean Trap | A0629-CP | A0629-0 |