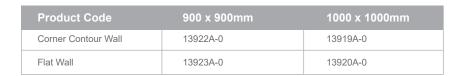

## Sapphire<sup>™</sup> Alcove Pivot Shower with Low Profile Tray

Available in a range of sizes and wall options, the Sapphire Alcove Shower is extremely versatile. Features a fully reversible door with 4mm toughened safety glass, and full length magnetic door seals. The Quick-Fit® Low Profile tray features an ultra high 40mm up-stand to enhance water tightness for long lasting performance.