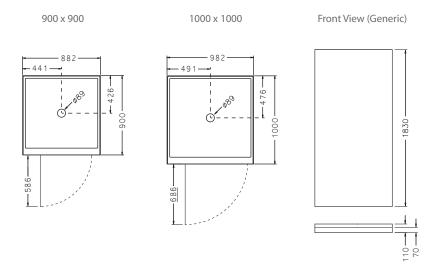

aluminium,

Glass door - 4mm toughened safety glass

(AS/NZS 2208 compliant)

**Shower Height** 1900mm including tray

**Included Components** Sapphire Door

Duracryl Acrylic Wall flat or moulded

Quick-Fit Low Profile Tray

Easy Clean DN40 Trap in Chrome (NZ) or Hi Flow

DN50 Waste in Chrome (AUS) Adhesive and Sealant pack (NZ only)

**Optional Accessories** Hi-Flow Waste Outlet

All measurements shown are in millimetres. Sizes are approximate. 1183728-A04-C February 2020