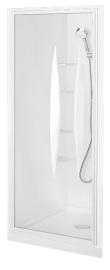

## Sapphire<sup>™</sup> Alcove Pivot Shower with Low Profile Tray

Available in a range of sizes and wall options, the Sapphire Alcove Shower is extremely versatile. Features a fully reversible door with 4mm toughened safety glass, and full length magnetic door seals. The Quick-Fit® Low Profile tray features an ultra high 40mm up-stand to enhance water tightness for long lasting performance.

Note: Tapware and accessories illustrated in photography are not included

Colour/Finish White Frame

Duracryl® Acrylic Walls Material

Tray - fibreglass reinforced acrylic White fully framed finish - powder coated