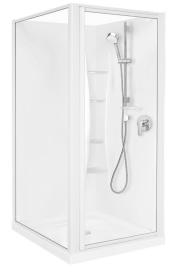

## Sapphire<sup>™</sup> Square Corner Pivot Shower with Low Profile Tray

Available in a range of sizes and wall options, the Sapphire Square Corner Shower is extremely versatile. Features a fully reversible door with 4mm toughened safety glass, and full length magnetic door seals. The Quick-Fit® Low Profile tray features an ultra high 40mm up-stand to enhance watertightness for long lasting performance.

Note: Tapware and accessories illustrated in photography are not included

Colour/Finish White Frame Material

Duracryl Acrylic Walls,

Tray - fibreglass reinforced acrylic White fully framed finish - powder coated