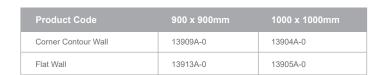

aluminium.

Glass door and return - 4mm toughened safety

glass (AS/NZS 2208 compliant).

**Shower Height** 1900mm including tray

**Included Components** Sapphire Door and Return

Duracryl Acrylic Wall (flat or moulded)

Quick-Fit Low Profile Tray

Easy Clean DN40 Trap in Chrome (NZ) or Hi Flow

DN50 Waste in Chrome (AUS) Adhesive and Sealant pack (NZ only)

Hi-Flow Waste Outlet **Optional Accessories** 

All measurements shown are in millimetres. Sizes are approximate. 1183732-A04-E February 2020