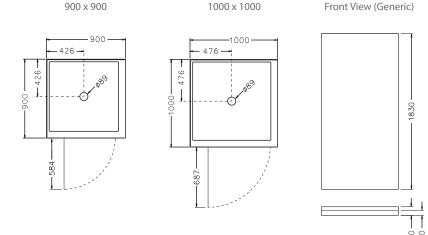

aluminium.

Glass door and return - 4mm toughened safety

glass (AS/NZS 2208 compliant).

**Shower Height** 1900mm including tray

**Included Components** Sapphire Door and Return

Duracryl Acrylic Wall (flat or moulded)

Quick-Fit Low Profile Tray

Easy Clean DN40 Trap in Chrome (NZ) or Hi Flow

DN50 Waste in Chrome (AUS) Adhesive and Sealant pack (NZ only)

Hi-Flow Waste Outlet **Optional Accessories** 

All measurements shown are in millimetres. Sizes are approximate. 1183732-A04-E February 2020