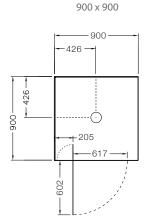

Note: Tapware and accessories illustrated in photography are not included

Shower Options Frame: White.

Size: 1000x1000mm, 900x900mm.

Wall: Flat Acrylic Wall.

**Tray:** Low Profile with centre waste position. **Height:** 2000mm (1930mm frame + 70mm tray).

900 x 900mm

705150A-0