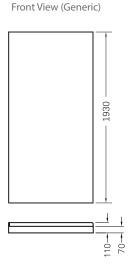

Note: Tapware and accessories illustrated in photography are not included

Shower Options Frame: White.

Size: 1000x1000mm, 900x900mm.

Wall: Flat Acrylic Wall.

**Tray:** Low Profile with centre waste position. **Height:** 2000mm (1930mm frame + 70mm tray).