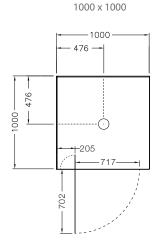

Note: Tapware and accessories illustrated in photography are not included

Shower Options Frame: White.

Size: 1000x1000mm, 900x900mm.

Wall: Flat Acrylic Wall.

**Tray:** Low Profile with centre waste position. **Height:** 2000mm (1930mm frame + 70mm tray).

Quick-Fit Low Profile Tray.

White Easy Clean Trap (NZ) or Hi-Flow Waste (Aus).

Adhesive and Sealant pack (NZ).

Optional Accessories

Hi-Flow Waste Outlet.

Product Codes

1000 x 1000mm

705151A-0