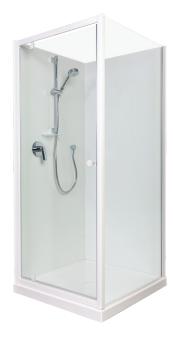

## ShowerWorks® Square Corner Pivot Shower - 1000mm, 900mm

The Englefield ShowerWorks® square corner shower is available in two sizes, with white frame and flat wall options only. The pivot doors are fully reversible and feature 6mm toughened safety glass. Sturdy and hard wearing, these no-fuss showers are easy to install and the quality ensures a true 'fit and forget' experience.

Note: Tapware and accessories illustrated in photography are not included

Shower Options Frame: White.

Size: 1000x1000mm, 900x900mm.

Wall: Flat Acrylic Wall.

**Tray:** Low Profile with centre waste position. **Height:** 2000mm (1930mm frame + 70mm tray).

Material/Finish Frame - powder coated aluminium.

Wall - Duracryl acrylic.

Tray - fibreglass reinforced acrylic.

Glass door & side panel - 6mm toughened safety glass

(AS/NZS 2208 compliant).

IncludedShowerWorks Door and Return.ComponentsFlat sanitary-grade acrylic wall.