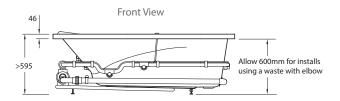

## **Pump Access Positions**

All measurements shown are in millimetres. Sizes are approximate. 1183738-A04-D Feb 2020