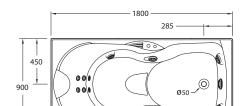

jets and 2 rotary jets

Included Components Steel support frame with adjustable feet

Bodyguard® safety valve

Removable recessed pillows (Charcoal) x 1

| Size         | External Dimensions (mm) |       |       | Internal Dimensions (mm) |                       |             | Volume (L)    |
|--------------|--------------------------|-------|-------|--------------------------|-----------------------|-------------|---------------|
|              | Length                   | Width | Depth | Max Bathing<br>Depth     | Seating<br>Base Width | Base Length | Full Capacity |
| 1800 x 900mm | 1800                     | 900   | 595   | 540                      | 550                   | 1250        | 490           |

Top View