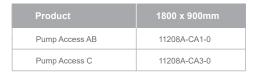

## **Pump Access Positions**

All measurements shown are in millimetres. Sizes are approximate. 1183738-A04-D Feb 2020