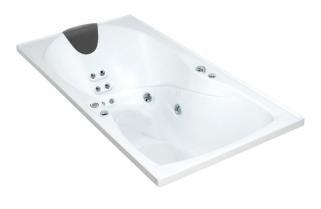

## Evora™ Hydrotherapy Massage Rectangular Spa Bath

The Evora spa delivers a luxurious hydrotherapy massage with a total of 12 adjustable massage jets, allowing bather to recline comfortably with an integral headrest and contoured seating.

Colour/Finish White

Material Duracryl® Acrylic

Fittings Chrome jets

Chrome diverter valves Chrome suction cover

Controls Electronic switch. Manual airflow control and

diverter valves

Pump Hot

Number of Jets 12 adjustable jets: 6 recessed back jets, 4 body

jets and 2 rotary jets

Included Components Steel support frame with adjustable feet

Bodyguard® safety valve

Removable recessed pillows (Charcoal) x 1

| Size         | External Dimensions (mm) |       |       | Internal Dimensions (mm) |                       |             | Volume (L)    |
|--------------|--------------------------|-------|-------|--------------------------|-----------------------|-------------|---------------|
|              | Length                   | Width | Depth | Max Bathing<br>Depth     | Seating<br>Base Width | Base Length | Full Capacity |
| 1800 x 900mm | 1800                     | 900   | 595   | 540                      | 550                   | 1250        | 490           |