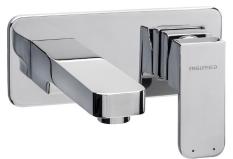

## Milano<sup>™</sup> Basin Mixer - Wall Mount

Strong geometric design, ideal for any contemporary bathroom, or kitchen setting. All are finished in polished chrome and are easy to install.

| Features               | <ul> <li>Easy to install.</li> <li>Hardwearing polished chrome.</li> <li>Suitable for mains pressure.</li> </ul> | WATER RATING                                                    |
|------------------------|------------------------------------------------------------------------------------------------------------------|-----------------------------------------------------------------|
| Colour/Finish          | Polished chrome.                                                                                                 | In accordance with ASINZS 4480<br>Licence No. 0268<br>Koher Ca. |
| Material               | Metal construction.                                                                                              | MAINS PRESSURE<br>WELS RATING<br>(5 Star, 6L / min)             |
| Included<br>Components | - Fitting kit                                                                                                    |                                                                 |