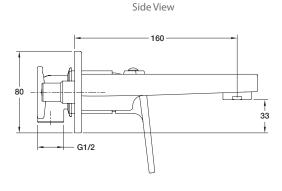

**Technical Details** 

Top View

| Product Codes                     |           |
|-----------------------------------|-----------|
| Milano - Basin Mixer - Wall Mount | 97521A-CP |

New Zealand 133 Diana Drive, Glenfield, Auckland, New Zealand PO Box 100-146 NSMC, Auckland, 0745 Ph: 0800 100 382 Fax: 0800 66 44 88 www.englefield.co.nz All measurements shown are in millimetres. Sizes are approximate.