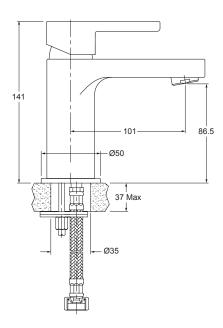

## **Technical Details**

Side View

| Product Codes                  |                 |                |             |
|--------------------------------|-----------------|----------------|-------------|
| Product                        | Polished Chrome | Brushed Nickel | Matte Black |
| Studio Basin Mixer - Pin Lever | 97531A-4-CP     | 97531A-4-BN    | 97531A-4-BL |