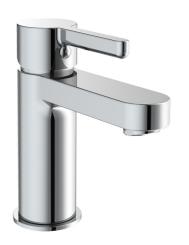

## Studio™ Basin Mixer - Pin Lever

This round, geometric tapware range comes in a choice of three finishes and is easy to install.

Features

Easy to install.Hard-wearing finish.

- Suitable for mains pressure.

Colour/Finish

(5 Star, 6L / min)

l Matte Blac

Material Metal construction.

Included Components

- Fitting kit.

- Braided hoses.