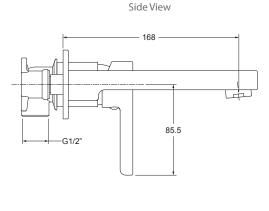

## Studio<sup>™</sup> Basin Mixer - Pin Lever - Wall Mount

This round, geometric tapware range comes in a choice of three finishes and is easy to install.

**Technical Details** 

Top View

| Product Codes                               |                 |                |             |
|---------------------------------------------|-----------------|----------------|-------------|
| Product                                     | Polished Chrome | Brushed Nickel | Matte Black |
| Studio Basin Mixer - Pin Lever - Wall Mount | 20149A-4-CP     | 20149A-4-BN    | 20149A-4-BL |