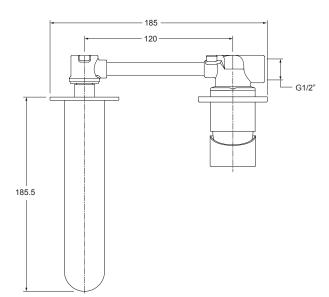

## Studio<sup>™</sup> Basin Mixer - Pin Lever - Wall Mount

This round, geometric tapware range comes in a choice of three finishes and is easy to install.

**Technical Details** 

Top View

| Product Codes                               |                 |                |             |
|---------------------------------------------|-----------------|----------------|-------------|
| Product                                     | Polished Chrome | Brushed Nickel | Matte Black |
| Studio Basin Mixer - Pin Lever - Wall Mount | 20149A-4-CP     | 20149A-4-BN    | 20149A-4-BL |