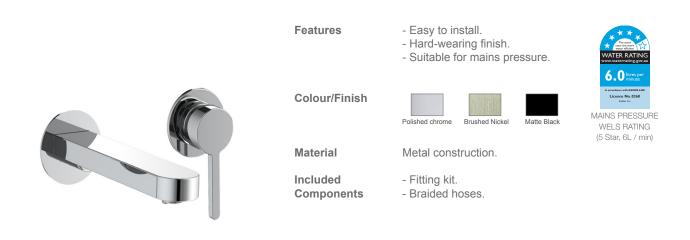

## Studio<sup>™</sup> Basin Mixer - Pin Lever - Wall Mount

This round, geometric tapware range comes in a choice of three finishes and is easy to install.

**Technical Details** 

Top View

| Product Codes                               |                 |                |             |
|---------------------------------------------|-----------------|----------------|-------------|
| Product                                     | Polished Chrome | Brushed Nickel | Matte Black |
| Studio Basin Mixer - Pin Lever - Wall Mount | 20149A-4-CP     | 20149A-4-BN    | 20149A-4-BL |