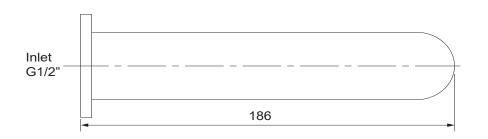

## Studio™ Bath Spout - Wall Mount

This round geometric tapware range is finished in polished chrome, brushed nickel or matte black and is easy to install.

**Features** - 169mm spout reach.

- A choice of three hardwearing finishes.

## **Technical Details**

All measurements shown are in millimetres. Sizes are approximate.

| Product Codes                    |                 |                |             |
|----------------------------------|-----------------|----------------|-------------|
| Product                          | Polished Chrome | Brushed Nickel | Matte Black |
| Studio - Bath Spout - Wall Mount | 97535A-CP       | 97535A-BN      | 97535A-BL   |