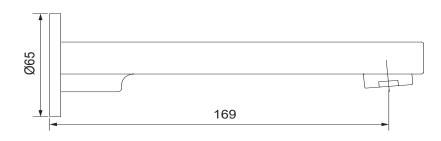

## Studio™ Bath Spout - Wall Mount

This round geometric tapware range is finished in polished chrome, brushed nickel or matte black and is easy to install.

**Features** - 169mm spout reach.

- A choice of three hardwearing finishes.

## **Technical Details**

All measurements shown are in millimetres. Sizes are approximate.

| Product Codes                    |                 |                |             |
|----------------------------------|-----------------|----------------|-------------|
| Product                          | Polished Chrome | Brushed Nickel | Matte Black |
| Studio - Bath Spout - Wall Mount | 97535A-CP       | 97535A-BN      | 97535A-BL   |