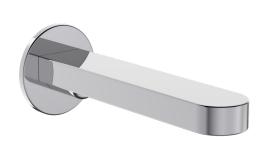

## Studio™ Bath Spout - Wall Mount

This round geometric tapware range is finished in polished chrome, brushed nickel or matte black and is easy to install.

**Features** - 169mm spout reach.

- A choice of three hardwearing finishes.

- Suitable for all pressure.

Colour/Finish

Material

Metal construction.

Included Components

Fitting kit.