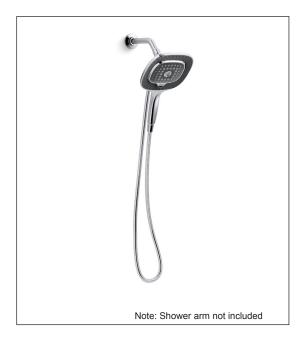

## Duo™ Dual Shower Rose & Hand Shower

A great addition to your bathroom providing an overhead shower, hand shower, or both at the same time.

**Features** - Multifunction 5 spray mode shower head.

with easy mode change button.

- Magnetic hand shower docking system.

- Simple tool-free installation.

- Suitable for mains pressure.

Colour/Finish - Polished Chrome.

Included Components - Wall-mounted shower head.

- Magnetic hand shower.

- 1.5m shower hose.

**Related Product** - Kohler Purist™ showerarm

(Code: 45918T-CP)

| Product Name                       | Product Code |
|------------------------------------|--------------|
| Duo Dual Shower Rose & Hand Shower | 21950A-CP    |