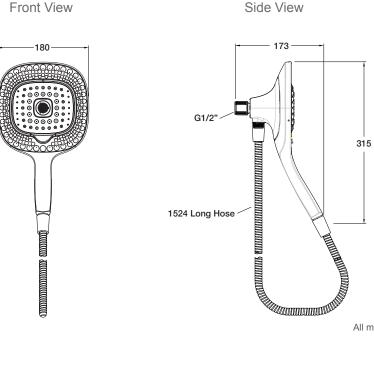

All measurements shown are in millimetres.
Sizes are approximate.

## Installation Notes:

- · No tool installation; requires only hand-tightening.
- Showerhead G 1/2" female thread.
- Optimum working pressure 300-500 kPa.
- Inline filters should be used to protect tapware from debris within the plumbing.