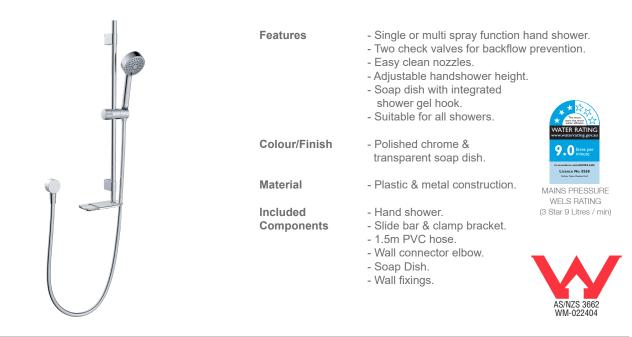

## STUDIO II<sup>™</sup> Slide Shower

Simple, stylish and affordable. Built to last, giving enduring performance and maximum enjoyment with the minimum of fuss. Suitable for retrofit projects as it's the easiest way to replace your existing shower fittings.