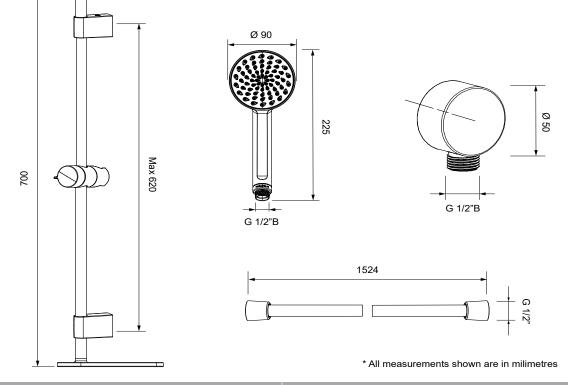

**Technical Details** 

| Product                                             | Product Code |
|-----------------------------------------------------|--------------|
| STUDIO II Slide Shower - Single Spray Function Hand | 22980A-CP    |
| STUDIO II Slide Shower - Multi Spray Function Hand  | 22981A-CP    |