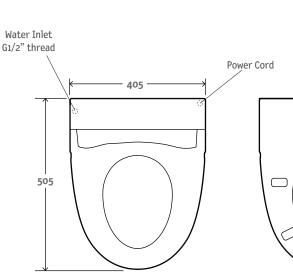

## Englefield<sup>™</sup> Electronic Bidet Seat Plus

A modern bidet seat that can be installed to a variety of Englefield and other toilets. Designed to deliver the finest in hygiene, safety and comfort for the whole family.

|                                                                                                                                                                                                                                                                                                                                                                                                                                                                                                                                                                                                                       | Colour/Finish          | White                                                                                                                                                                                                                                                                                                                                                                                                                                                                                                                                     |
|-----------------------------------------------------------------------------------------------------------------------------------------------------------------------------------------------------------------------------------------------------------------------------------------------------------------------------------------------------------------------------------------------------------------------------------------------------------------------------------------------------------------------------------------------------------------------------------------------------------------------|------------------------|-------------------------------------------------------------------------------------------------------------------------------------------------------------------------------------------------------------------------------------------------------------------------------------------------------------------------------------------------------------------------------------------------------------------------------------------------------------------------------------------------------------------------------------------|
|                                                                                                                                                                                                                                                                                                                                                                                                                                                                                                                                                                                                                       | Material               | Polypropylene                                                                                                                                                                                                                                                                                                                                                                                                                                                                                                                             |
| WMTS-051                                                                                                                                                                                                                                                                                                                                                                                                                                                                                                                                                                                                              | Included<br>Components | <ul> <li>Electronic bidet seat with fixing kit</li> <li>LCD display remote control &amp; wall mount bracket</li> <li>Ionic water filter</li> <li>Water supply hose</li> <li>Installation instructions &amp; Quick start user guide</li> <li>Low-medium hazard backflow prevention device complying with AS/NZS 2845.1</li> </ul>                                                                                                                                                                                                          |
| WM-022454                                                                                                                                                                                                                                                                                                                                                                                                                                                                                                                                                                                                             | Features               | <ul> <li>Automatic opening/closing lid for cleaner control</li> <li>S/S wand auto-cleanses before and after each use</li> <li>Hybrid heater technology provides instant and unlimited<br/>warm water for consistent comfort</li> <li>Adjustable nozzle position, water temperature, and water<br/>pressure</li> <li>Oscillating wash covers a wider area of cleansing</li> <li>Turbo setting produces a massaging effect as water<br/>moves back and forth</li> <li>Auto/Child cleansing setting is convenient for the elderly</li> </ul> |
| <ul> <li>Notes:</li> <li>Must be installed with RCD or GFCI electrical protection.</li> <li>Must be installed to a water supply pressure between 220-500kPa.</li> <li>Maximum user weight 120kg.</li> <li>Water filter should be replaced every 6 months, part # DH97-00552C.</li> <li>Must be installed in compliance with AS/NZS 3500.1, which requires provision of a High Hazard Backflow Prevention device (not supplied).</li> <li>This product does not protect users against bacteria, viruses or other disease organisms. Always clean and wash this product thoroghly before and after each use.</li> </ul> |                        | <ul> <li>Heated seat with adjustable temperature levels and warm air dryer</li> <li>Powerful, chemical-free, carbon filter air deodorizer automatically minimizes odors</li> <li>S/S wand contains an antimicrobial finish which inhibits the growth of mold, mildew, stain and odor causing bacteria on the nozzle surface</li> <li>Two-stage energy-saving feature</li> <li>IP Rating: IPX4</li> </ul>                                                                                                                                  |