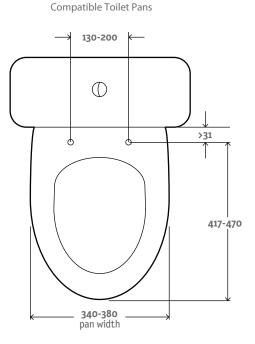

## Englefield<sup>™</sup> Electronic Bidet Seat Plus

A modern bidet seat that can be installed to a variety of Englefield and other toilets. Designed to deliver the finest in hygiene, safety and comfort for the whole family.

|                                                                                                                                                                                                                                                                                                                                                                                                                                                                                                                                                                                                                       | Colour/Finish          | White                                                                                                                                                                                                                                                                                                                                                                                                                                                                                                                                     |
|-----------------------------------------------------------------------------------------------------------------------------------------------------------------------------------------------------------------------------------------------------------------------------------------------------------------------------------------------------------------------------------------------------------------------------------------------------------------------------------------------------------------------------------------------------------------------------------------------------------------------|------------------------|-------------------------------------------------------------------------------------------------------------------------------------------------------------------------------------------------------------------------------------------------------------------------------------------------------------------------------------------------------------------------------------------------------------------------------------------------------------------------------------------------------------------------------------------|
|                                                                                                                                                                                                                                                                                                                                                                                                                                                                                                                                                                                                                       | Material               | Polypropylene                                                                                                                                                                                                                                                                                                                                                                                                                                                                                                                             |
| WMTS-051                                                                                                                                                                                                                                                                                                                                                                                                                                                                                                                                                                                                              | Included<br>Components | <ul> <li>Electronic bidet seat with fixing kit</li> <li>LCD display remote control &amp; wall mount bracket</li> <li>Ionic water filter</li> <li>Water supply hose</li> <li>Installation instructions &amp; Quick start user guide</li> <li>Low-medium hazard backflow prevention device complying with AS/NZS 2845.1</li> </ul>                                                                                                                                                                                                          |
| WM-022454                                                                                                                                                                                                                                                                                                                                                                                                                                                                                                                                                                                                             | Features               | <ul> <li>Automatic opening/closing lid for cleaner control</li> <li>S/S wand auto-cleanses before and after each use</li> <li>Hybrid heater technology provides instant and unlimited<br/>warm water for consistent comfort</li> <li>Adjustable nozzle position, water temperature, and water<br/>pressure</li> <li>Oscillating wash covers a wider area of cleansing</li> <li>Turbo setting produces a massaging effect as water<br/>moves back and forth</li> <li>Auto/Child cleansing setting is convenient for the elderly</li> </ul> |
| <ul> <li>Notes:</li> <li>Must be installed with RCD or GFCI electrical protection.</li> <li>Must be installed to a water supply pressure between 220-500kPa.</li> <li>Maximum user weight 120kg.</li> <li>Water filter should be replaced every 6 months, part # DH97-00552C.</li> <li>Must be installed in compliance with AS/NZS 3500.1, which requires provision of a High Hazard Backflow Prevention device (not supplied).</li> <li>This product does not protect users against bacteria, viruses or other disease organisms. Always clean and wash this product thoroghly before and after each use.</li> </ul> |                        | <ul> <li>Heated seat with adjustable temperature levels and warm air dryer</li> <li>Powerful, chemical-free, carbon filter air deodorizer automatically minimizes odors</li> <li>S/S wand contains an antimicrobial finish which inhibits the growth of mold, mildew, stain and odor causing bacteria on the nozzle surface</li> <li>Two-stage energy-saving feature</li> <li>IP Rating: IPX4</li> </ul>                                                                                                                                  |