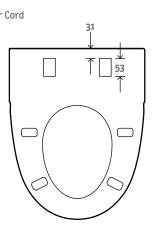

• IP Rating: IPX4

| Product                    | Code     |
|----------------------------|----------|
| Electronic Bidet Seat Plus | 31258A-0 |

Underside View

Top View

Trusted in New Zealand Since 1982