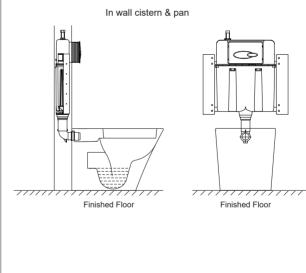

## Installation Notes:

<del>- 360 -</del>

• Water supply pressure range: 140kPa - 500kPa.

560

440

- Can be installed with P-trap or S-trap.
- The Kohler in wall cistern is designed to be fixed to 600mm centre studs using wood screws (not supplied).
- In wall cistern support brackets are fixed to the studs first, then the in wall cistern is connected to the brackets with supplied bolts.
- The flush button panel shall be cut to be flush with the finished wall.