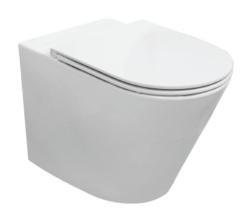

## **Evora Wall Faced Toilet**

Evora is Englefield's latest top-of-the-range wall faced toilet. Modern and verrsatile, it features a straight skirt, comes with the slim seat. Can be installed with a matching 4.5/3 L WELS 4 star concealed cistern.

Colour/Finish White

Material Vitreous China, UF Seat

Evora low profile toilet seat

Vario pan connector -VT111 for S trap installation

Features Choice of Mechanical/Pneumatic in wall cistern

Choice of Mechanical/Pneumatic flush plate