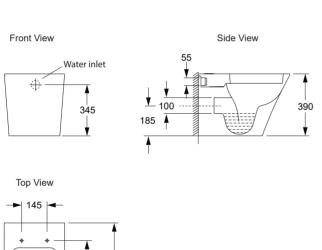

## **Evora Wall Faced Toilet**

Evora is Englefield's latest top-of-the-range wall faced toilet. Modern and verrsatile, it features a straight skirt, comes with the slim seat. Can be installed with a matching 4.5/3 L WELS 4 star concealed cistern.



Colour/Finish White

Material Vitreous China, UF Seat

Evora low profile toilet seat

Vario pan connector -VT111 for S trap installation

Features Choice of Mechanical/Pneumatic in wall cistern

Choice of Mechanical/Pneumatic flush plate

Dual flush (4.5/3L) P-trap set out: 185 mm S-trap set out: 100 mm









## Installation Notes:

<del>- 360 -</del>

• Water supply pressure range: 140kPa - 500kPa.

560

440

- Can be installed with P-trap or S-trap.
- The Kohler in wall cistern is designed to be fixed to 600mm centre studs using wood screws (not supplied).
- In wall cistern support brackets are fixed to the studs first, then the in wall cistern is connected to the brackets with supplied bolts.
- The flush button panel shall be cut to be flush with the finished wall.