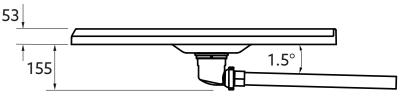

#### **BEFORE YOU BEGIN:**

Check:

- You have all the necessary components and they are free of damage.
- The yellow Swivel Outlet Lock Nut is tightened.

• There is the necessary gap under the floor to fit the Easy Clean Trap and a continuous pipe fall of 1.5° (25 mm per metre).

• The pipe must be free of bends or restrictions for 1.5 metres from the trap outlet.

• The existing pipes are not sagging and are not connected to a trap. This will considerably slow down the flow and the shower will not drain.