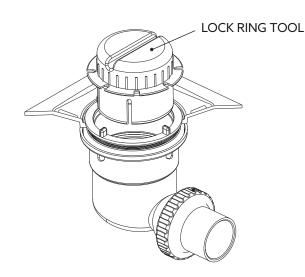

#### **INSTALLATION:**

**1** Ensure lock ring seal is correctly fitted as shown image on the right.

**2** Ensure the Yellow locknut on the waste outlet is tightened before completing the installation and the outlet surface is clean.

Must check before completing

the surface is clean

**3** Fit the trap body with the H Ring Seal centered underneath the tray ensuring it sits flat on the bottom of the tray and secure with the lock ring (Lock Ring Seal is pre-fitted, ref step 1).

Use the Lock Ring Tool to tighten the Lock Ring against the Trap Body and achieve a watertight seal, then remove the tool and keep for future maintenance.

Check for leaks before completing the installation.