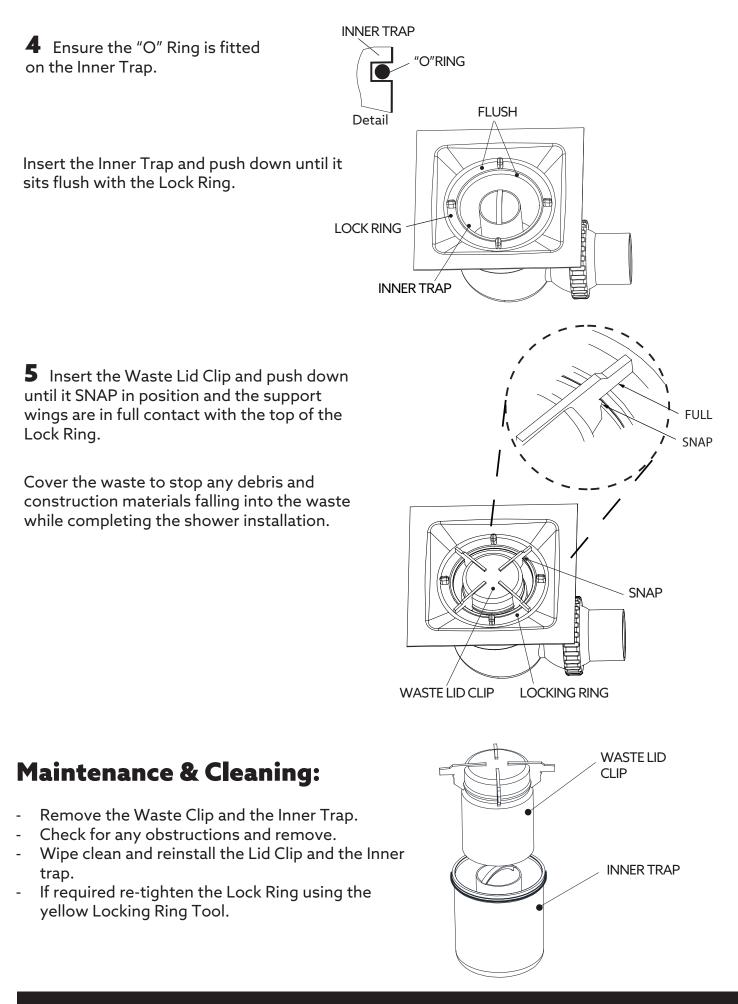

#### NOTE:

The Waste Lid for the DurastonePlus<sup>®</sup> Tray is supplied with the tray.

#### NOTE:

If during installation the swivel outlet is dismantled from the trap body, ensure that all parts are cleaned before reassembly.