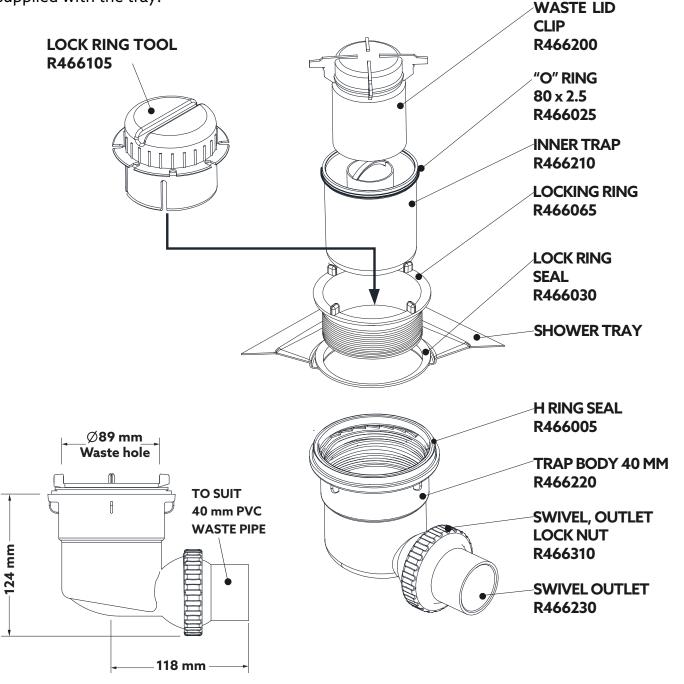

#### EASY CLEAN TRAP-DURASTONEPLUS TRAY

### **SPARE PARTS:**

#### NOTE:

The Waste Lid for the DurastonePlus<sup>®</sup> Tray is supplied with the tray.

#### NOTE:

If during installation the swivel outlet is dismantled from the trap body, ensure that all parts are cleaned before reassembly.