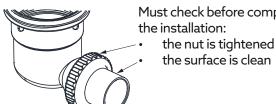

#### **INSTALLATION:**

**1** Ensure lock ring seal is correctly fitted as shown image on the right.

**2** Ensure the Yellow locknut on the waste outlet is tightened before completing the installation and the outlet surface is clean.

Must check before completing

the surface is clean

**3** Fit the trap body with the H Ring Seal centered underneath the tray ensuring it sits flat on the bottom of the tray and secure with the lock ring (Lock Ring Seal is pre-fitted, ref step 1).