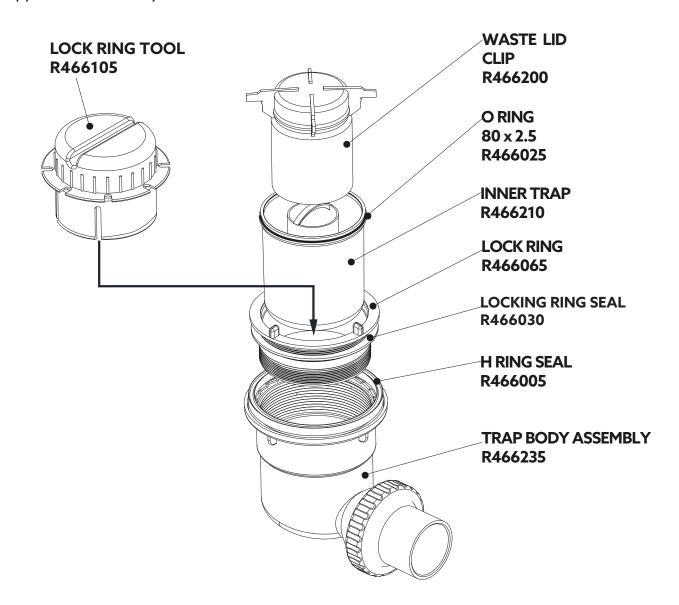

ock ring seal is correctly fitted as shown image on the right.



**2** Ensure the Yellow locknut on the waste outlet is tightened before completing the installation and the outlet surface is clean.



Must check before completing

the surface is clean

**3** Fit the trap body with the H Ring Seal centered underneath the tray ensuring it sits flat on the bottom of the tray and secure with the lock ring (Lock Ring Seal is pre-fitted, ref step 1).

Use the Lock Ring Tool to tighten the Lock Ring against the Trap Body and achieve a watertight seal, then remove the tool and keep for future maintenance.

Check for leaks before completing the installation.



#### EASY CLEAN TRAP-DURASTONEPLUS TRAY



### **SPARE PARTS:**

#### NOTE:

The Waste Lid for Durastone Tray is supplied with the tray.



## CONTACT AND WARRANTY INFORMATION:

NEW ZEALAND Kohler New Zealand Limited AUSTRALIA 0800 100 382 info@englefield.co.nz englefield.co.nz englefield.com 1591685-A02-A March 2024 Page 5 englefield.co.nz