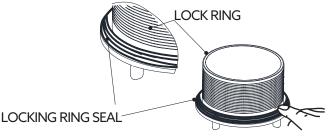

#### **INSTALLATION:**

**1** Ensure lock ring seal is correctly fitted as shown image on the right.

**2** Ensure the Yellow locknut on the waste outlet is tightened before completing the installation and the outlet surface is clean.

Use the Lock Ring Tool to tighten the Lock Ring against the Trap Body and achieve a watertight seal, then remove the tool and keep for future maintenance.

Check for leaks before completing the installation.