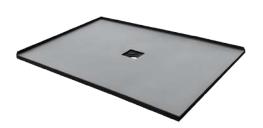

## **DURASTONEPLUS®CORNER SHOWER TRAYS**

Englefield's DurastonePlus® shower trays have 25 mm moulded upstands for water-tightness.

Tray Options: Shape: Round, Square, Rectangle.

Size: 905x905mm, 1005x1005mm, 1205x905 mm.(Nominal).

Waste Position: Centre

Material/Finish:

-DurastonePlus  $^{\circledR}$  Solid Surface (Mineral filled, UV stabilised Polyester

resin)

-Matte White, Matte Thunder Grey.

Included Components:

-Low Profile tray with centre waste position with material and

colour matched waste cover.

-Easy Clean DN40 Trap (NZ), or Hi-Flow DN50 Waste (AU),

Watermark certified.

Optional Accessories:

Hi-Flow DN40 Waste

Weight:

| Tray Models    | Square & Rectangular<br>2-sided | Round<br>2-sided |
|----------------|---------------------------------|------------------|
| 905 x 905 mm   | 35 kg                           | 32 kg            |
| 1005 x 1005 mm | 42 kg                           | 40 kg            |
| 1205 x 905 mm  | 46 kg                           | n/a              |