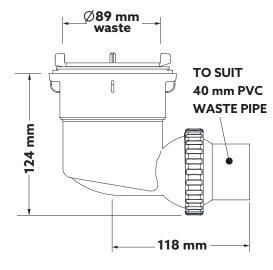

## EASY CLEAN TRAP - DURASTONEPLUS® SHOWER TRAYS (NZ only)

Designed for the Englefield DurastonePlus  $^{\circledR}$  Shower Tray. The Cover and basket can be quiclky removed, cleaned and clicked back into place.

The Cover is supplied with the Tray and it is material and colour matched.

Material: -Trap: material: Polypropylene (body)

PVC (outlet)

Features: -Combination Trap/Waste Outlet

-Suitable for 89 mm diameter waste hole

-Trap with 75 mm water seal

-Removable basket for easy cleaning

-40 mm outlet. Can be rotated to achieve the optimal pipe fall of 25 mm per met

-Flow rate of 50 I/min -AS 2887 compliant -Watermark certified