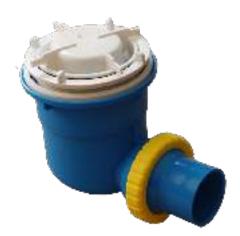

## EASY CLEAN TRAP - DURASTONEPLUS® SHOWER TRAYS (NZ only)

Designed for the Englefield DurastonePlus  $^{\circledR}$  Shower Tray. The Cover and basket can be quiclky removed, cleaned and clicked back into place.

The Cover is supplied with the Tray and it is material and colour matched.

Material: -Trap: material: Polypropylene (body)

PVC (outlet)

Features: -Combination Trap/Waste Outlet

-Suitable for 89 mm diameter waste hole

-Trap with 75 mm water seal

-Removable basket for easy cleaning

-40 mm outlet. Can be rotated to achieve the optimal pipe fall of 25 mm per met

-Flow rate of 50 I/min -AS 2887 compliant -Watermark certified

0.5 kg Weight:

For the outlet waste pipe:

- required minimum continuous fall of 1.5 (25 mm/m)
- avoid bends and restrictions for 1.5 metres from trap outlet.
- do not connect to an existing trap.