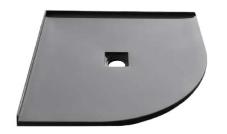

## **DURASTONEPLUS®CORNER SHOWER TRAYS**

Englefield's DurastonePlus® shower trays have 25 mm moulded upstands for water-tightness.

Tray Options: Shape: Round, Square, Rectangle.

Size: 905x905mm, 1005x1005mm, 1205x905 mm.(Nominal).

Waste Position: Centre

Material/Finish:

-DurastonePlus  $^{\circledR}$  Solid Surface (Mineral filled, UV stabilised Polyester

resin)

-Matte White, Matte Thunder Grey.

Included Components:

-Low Profile tray with centre waste position with material and

colour matched waste cover.

-Easy Clean DN40 Trap (NZ), or Hi-Flow DN50 Waste (AU),

Watermark certified.

Optional Accessories:

Hi-Flow DN40 Waste

Weight:

| Tray Models    | Square & Rectangular<br>2-sided | Round<br>2-sided |
|----------------|---------------------------------|------------------|
| 905 x 905 mm   | 35 kg                           | 32 kg            |
| 1005 x 1005 mm | 42 kg                           | 40 kg            |
| 1205 x 905 mm  | 46 kg                           | n/a              |