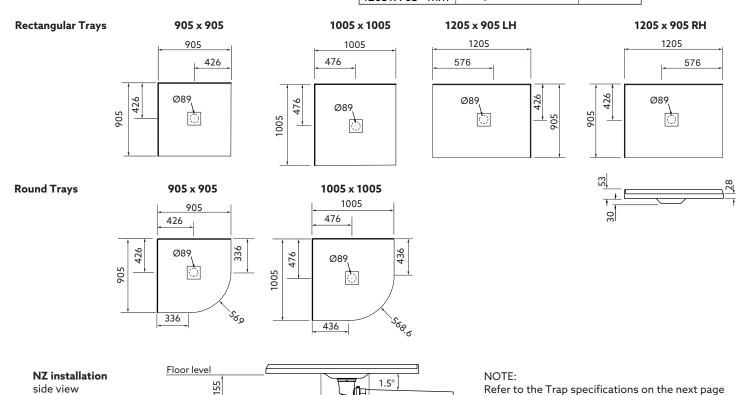

## **DURASTONEPLUS®CORNER SHOWER TRAYS**

Englefield's DurastonePlus® shower trays have 25 mm moulded upstands for water-tightness.

Tray Options: Shape: Round, Square, Rectangle.

Size: 905x905mm, 1005x1005mm, 1205x905 mm.(Nominal).

Waste Position: Centre

Material/Finish:

-DurastonePlus  $^{\circledR}$  Solid Surface (Mineral filled, UV stabilised Polyester

resin)

-Matte White, Matte Thunder Grey.

Included Components:

-Low Profile tray with centre waste position with material and

colour matched waste cover.

-Easy Clean DN40 Trap (NZ), or Hi-Flow DN50 Waste (AU),

Watermark certified.

Optional Accessories:

Hi-Flow DN40 Waste

Weight:

| Tray Models    | Square & Rectangular<br>2-sided | Round<br>2-sided |
|----------------|---------------------------------|------------------|
| 905 x 905 mm   | 35 kg                           | 32 kg            |
| 1005 x 1005 mm | 42 kg                           | 40 kg            |
| 1205 x 905 mm  | 46 kg                           | n/a              |

290x290 Floor cutout