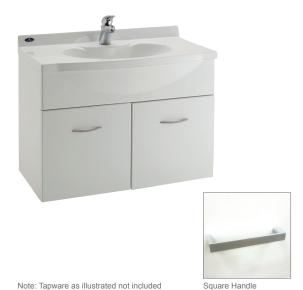

## Sapphire Durastone™ Wall Hung Vanity 750mm Single Bowl

The Sapphire Vanity range comes with a Durastone vanity top which provides a strong and smooth finish for easy cleaning and durability. The wall hung unit has full back board for easy installation and strong, long-lasting construction.

Colour/Finish White

Material Durastone closed-mold composite vanity top

High-gloss polyurethane paint on exterior cabinet

surfaces

Included Components Vanity Top 750mm Single Bowl with soap recess

Cabinet Unit 750mm, 2 Door with shelf Polished Chrome Curve handles x 2

Optional Upgrade Satin Chrome Square Handle Pack of 2

| Product                              | Code      |
|--------------------------------------|-----------|
| Sapphire Wall Hung Vanity - 750mm    | 37429A-0  |
| Satin Chrome Square Handle Pack of 2 | 45317A-SP |