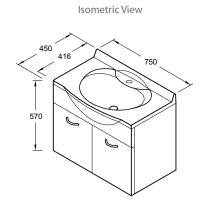

Note: Vanity Top is pre drilled for tapware.

All measurements shown are in millimetres. Sizes are approximate. 1183720-A04-B Nov 2012