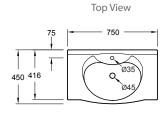

Note: Vanity Top is pre drilled for tapware.

All measurements shown are in millimetres. Sizes are approximate. 1183720-A04-B Nov 2012