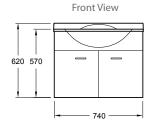

Note: Vanity Top is pre drilled for tapware.

All measurements shown are in millimetres. Sizes are approximate. 1183720-A04-B Nov 2012