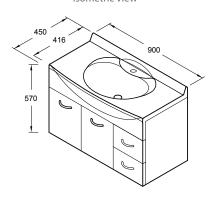

Note: Vanity Top is pre drilled for tapware.

Top View

Front View

All measurements shown are in millimetres. Sizes are approximate. 1183721-A04-B Nov 20112