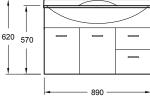

Note: Vanity Top is pre drilled for tapware.

Top View

Front View

All measurements shown are in millimetres. Sizes are approximate. 1183721-A04-B Nov 20112