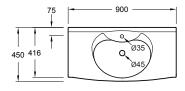

Note: Vanity Top is pre drilled for tapware.

Top View

Front View

All measurements shown are in millimetres. Sizes are approximate. 1183721-A04-B Nov 20112