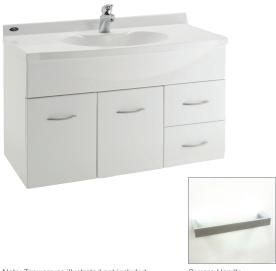

## Sapphire Durastone™ Wall Hung Vanity 900mm Single Bowl

The Sapphire Vanity range comes with a Durastone vanity top which provides a strong and smooth finish for easy cleaning and durability. The wall hung unit has full back board for easy installation and strong, long-lasting construction.

Colour/Finish Material

White

Durastone closed-mold composite vanity top High-gloss polyurethane paint on exterior cabinet

**Included Components** 

Vanity Top 900mm Single Bowl with soap recess Cabinet Unit 900mm, 2 Door, 2 Drawer with shelf

Polished Chrome Curve handles x 4

Satin Chrome Square Handle Pack of 4 **Optional Upgrade** 

Note: Tapware as illustrated not included

Square Handle

| Product                              | Code      |
|--------------------------------------|-----------|
| Sapphire Wall Hung Vanity - 900mm    | 37427A-0  |
| Satin Chrome Square Handle Pack of 4 | 45318A-SP |